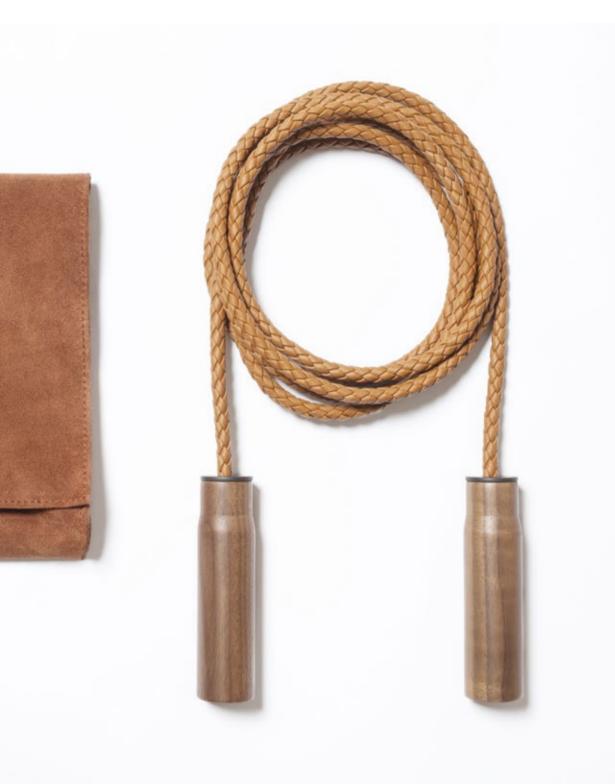

# JUMP ROPE

This jump rope is a sporty yet stylish accessory that can be used for both home workouts and as an eyecatching decor thanks to the finely woven leather rope.

Leather cord made of woven leather from the Pelle Frau®. Handles made of walnut wood featuring fine lether inserts on both sides. Available in 2 color versions.

Giobagnara code — GFPB131 Poltrona Frau code — 5561460 jump rope length: cm 325 (adjustable) bag: cm 16 x 21 | h. cm 4

JUMP ROPE Leather colors placement

JUMP ROPE Pelle Frau® ColorSphere® leather Leather colors

### cozy version

SC 248 Iris

GIOBAGNARA X POLTRONA FRAU