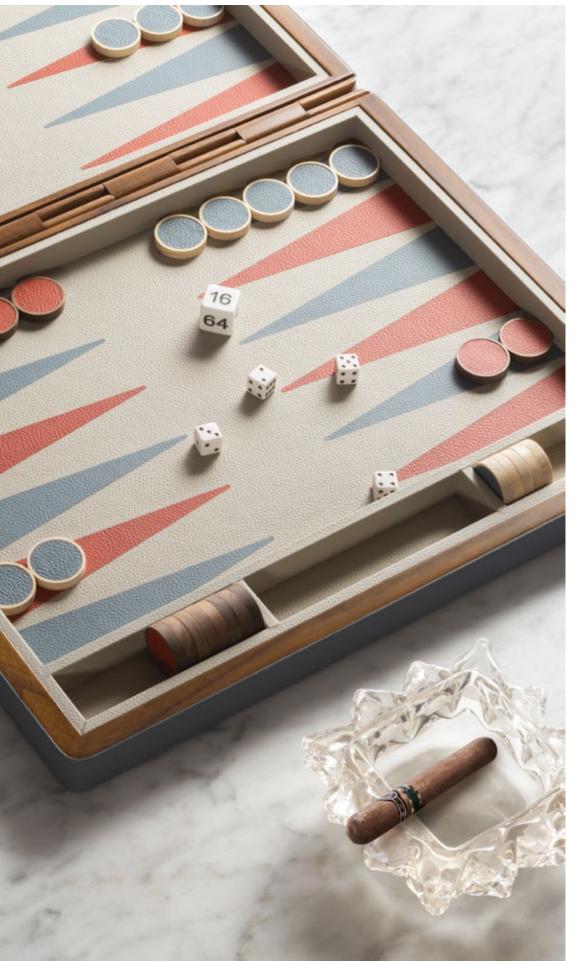

# BACKGAMMON

Backgammon is one of the oldest board games in existence. As a refined leather-covered walnut and mahogany case with a masterly inlaid leather playing surface, this board game is designed to provide a tangible and aesthetically pleasing playing experience.

playing experience. The ensemble includes maple and walnut checkers and a set of opaque plexiglass dice and doubling dice, all stored in a fine suede pochette.

Entirely made in Pelle Frau®. Available in 4 color versions.

Giobagnara code — GFVG050 Poltrona Frau code — 5561447 (closed) cm 44 x 35 | h. cm 6(open) cm 44 x 70 | h. cm 3

32