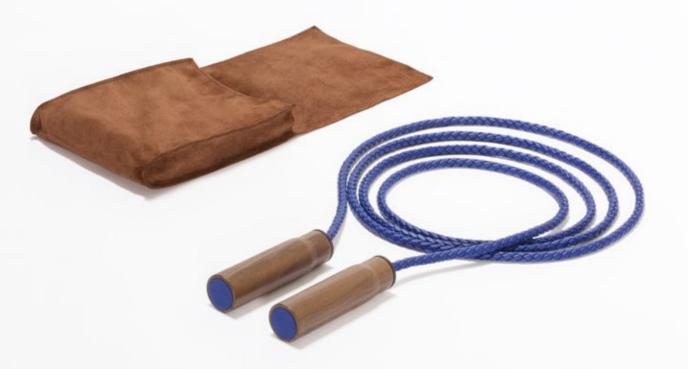

# JUMP ROPE

This jump rope is a sporty yet stylish accessory that can be used for both home workouts and as an eyecatching decor thanks to the finely woven leather rope.

Leather cord made of woven leather from the Pelle Frau®. Handles made of walnut wood featuring fine lether inserts on both sides. Available in 2 color versions.

Giobagnara code — GFPB131 Poltrona Frau code — 5561460 jump rope length: cm 325 (adjustable) bag: cm 16 x 21 | h. cm 4

JUMP ROPE Leather colors placement

JUMP ROPE Pelle Frau® ColorSphere® leather Leather colors

### classic version

SC 66 India