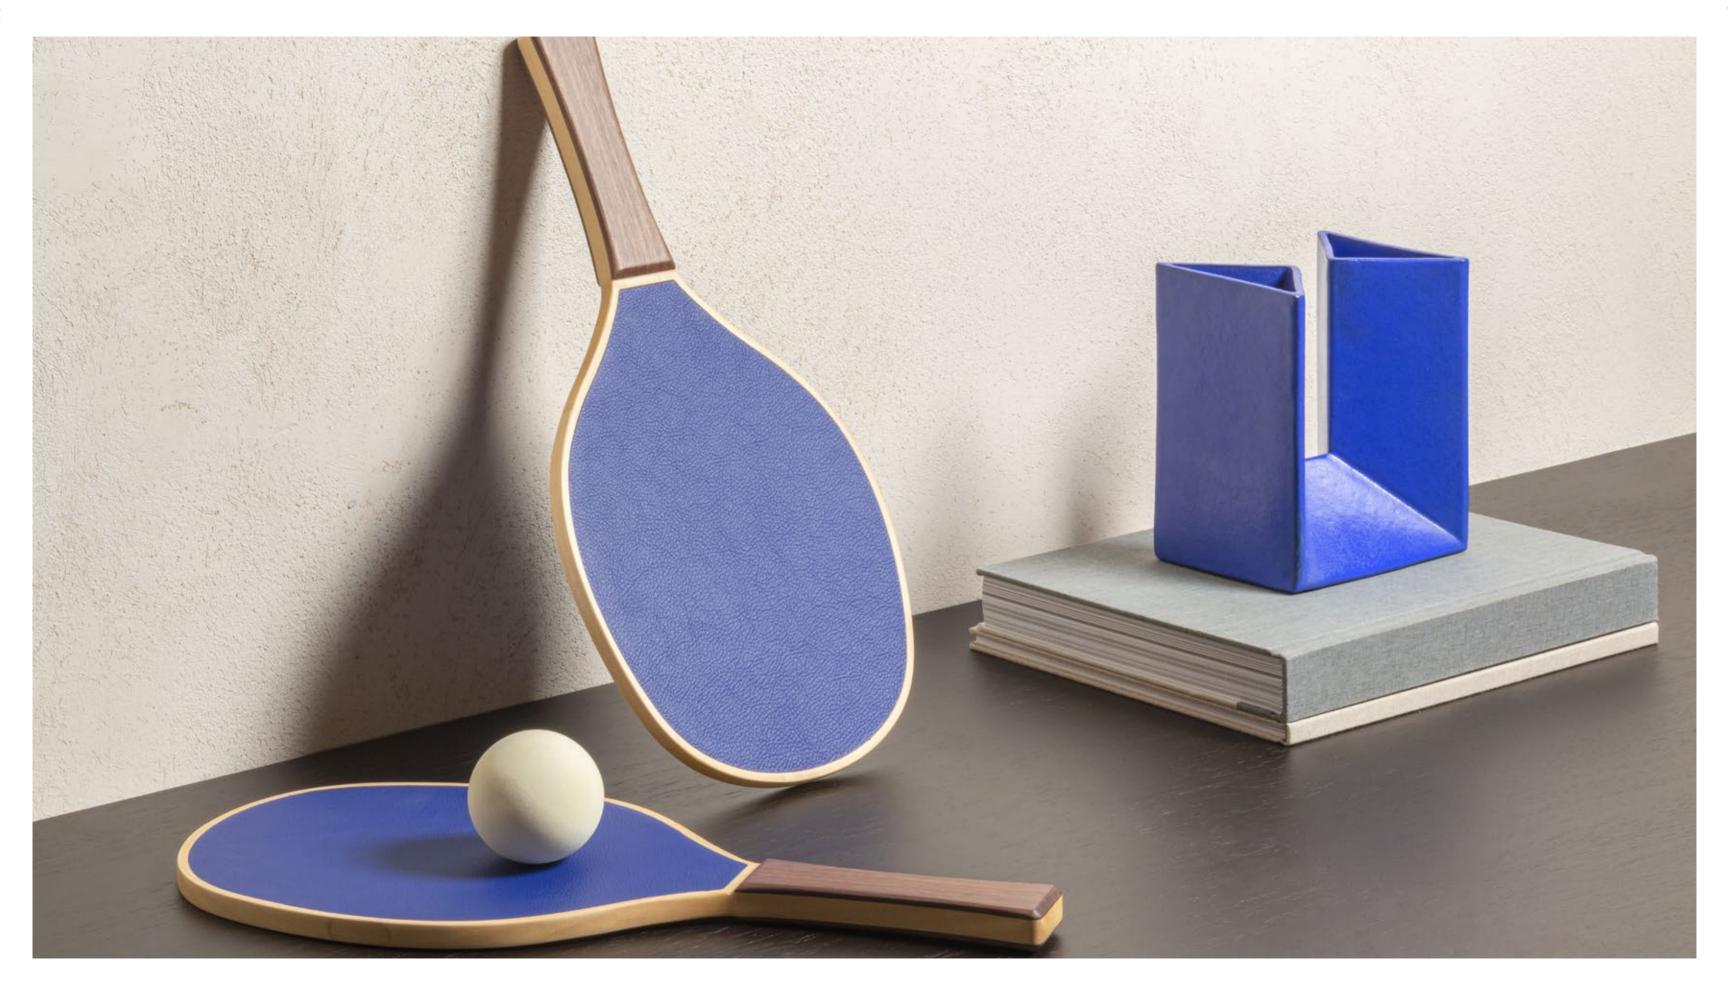

# RACKETS WITH BALL

The pic-nic rackets are a joyful game, ideal during holiday seasons for playing outside or at the seaside. With fine leather inlays on both sides and a refined walnut wood and maple structure, these rackets are unique accessories, preciously handmade, perfect to be displayed in any room.

Pelle Frau® leather-covered head. Walnut wood and maple bicolor structure. Available in 2 color versions.

Giobagnara code — GFPB135 Poltrona Frau code — 5561461 racket: cm 43 x 20.5 | h. cm 2

RACKETS WITH BALL Leather colors placement