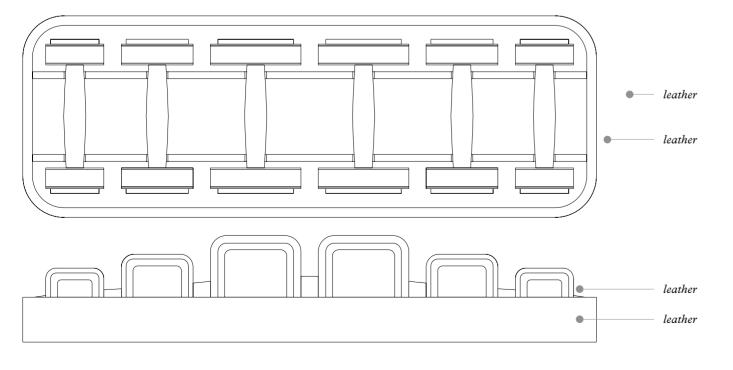

# CARDS WOODEN BOX

As a stylish, meticulously crafted walnut box covered in leather with two inner sections which, in turn, feature a fine leather inlay, this creation is able to enhance any home as an exquisite decoration thanks to its beautiful finishing, all while providing players with an inimitable way to organize their cards.

Entirely made in Pelle Frau®. Available in 4 color versions.

Giobagnara code — GFVG020 Poltrona Frau code — 5561444 cm 19 x 12 | h. cm 6.5

CARDS WOODEN BOX Leather colors placement

CARDS WOODEN BOX Pelle Frau® ColorSphere® leather Leather colors combinations