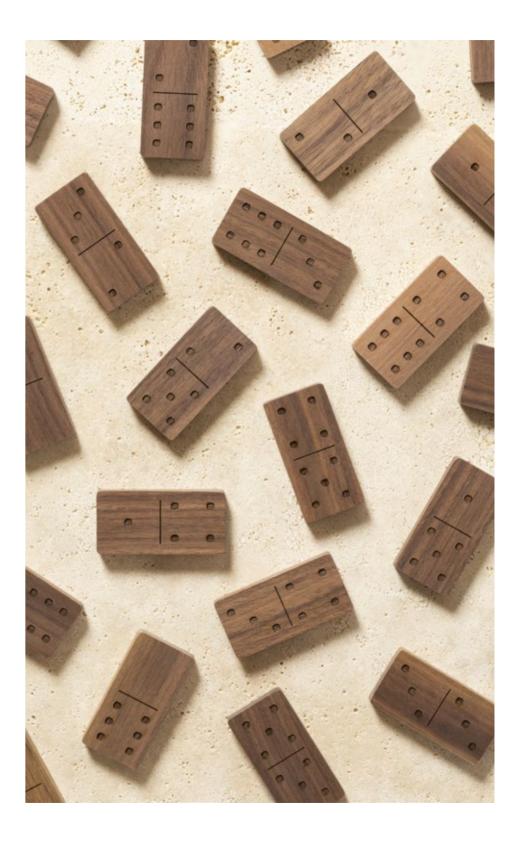

# DOMINO WOODEN BOX

The traditional Domino tabletop game is taken to a new level of luxury. Here, dominoes are preciously made in walnut wood with fine leather inlays, and are contained inside a beautiful leather-covered walnut wood case.

This game set is ideal for players who enjoy quality time together using a stylish board game which offers a combination of entertainment and beauty.

Entirely made in Pelle Frau®. Available in 4 color versions.

Giobagnara code — GFVG070 Poltrona Frau code — 5561443  $cm \ 28 \ x \ 19 \ | h. \ cm \ 6.5$ dominoes only:  $cm \ 3.5 \ x \ 7 \ | h. \ cm \ 0.8$ 