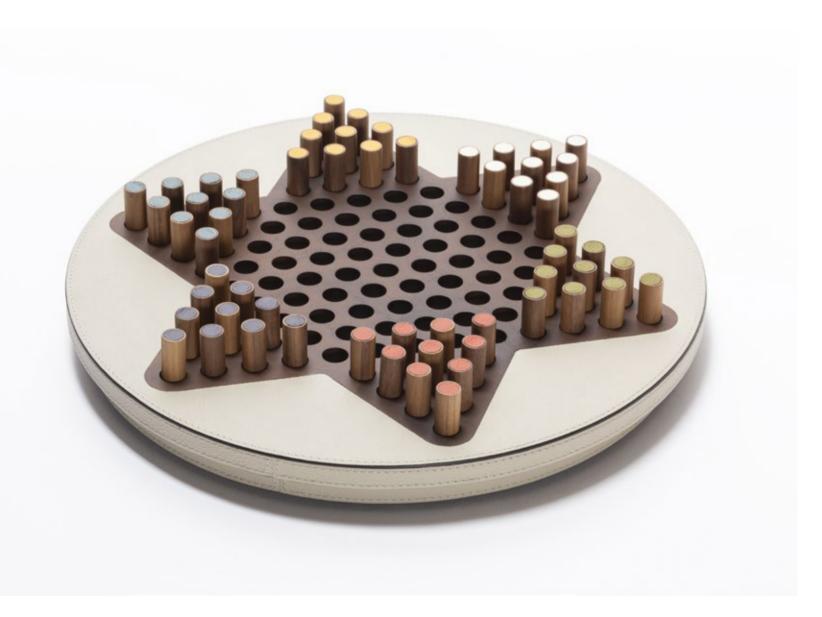

# CHINESE CHECKERS

Featuring a walnut wood structure partially covered in fine leather, this strategic board game known for its colourful and visually appealing board features a fine leather-covered playing field and marbles with beautiful leather inserts.

Entirely made in Pelle Frau®. Available in 4 color versions.

Giobagnara code — GFVG116 Poltrona Frau code — 5561445 Ø cm 35.5 | h. cm 6 base only: Ø cm 35.5 | h. cm 3.5

CHINESE CHECKERS Leather colors placement