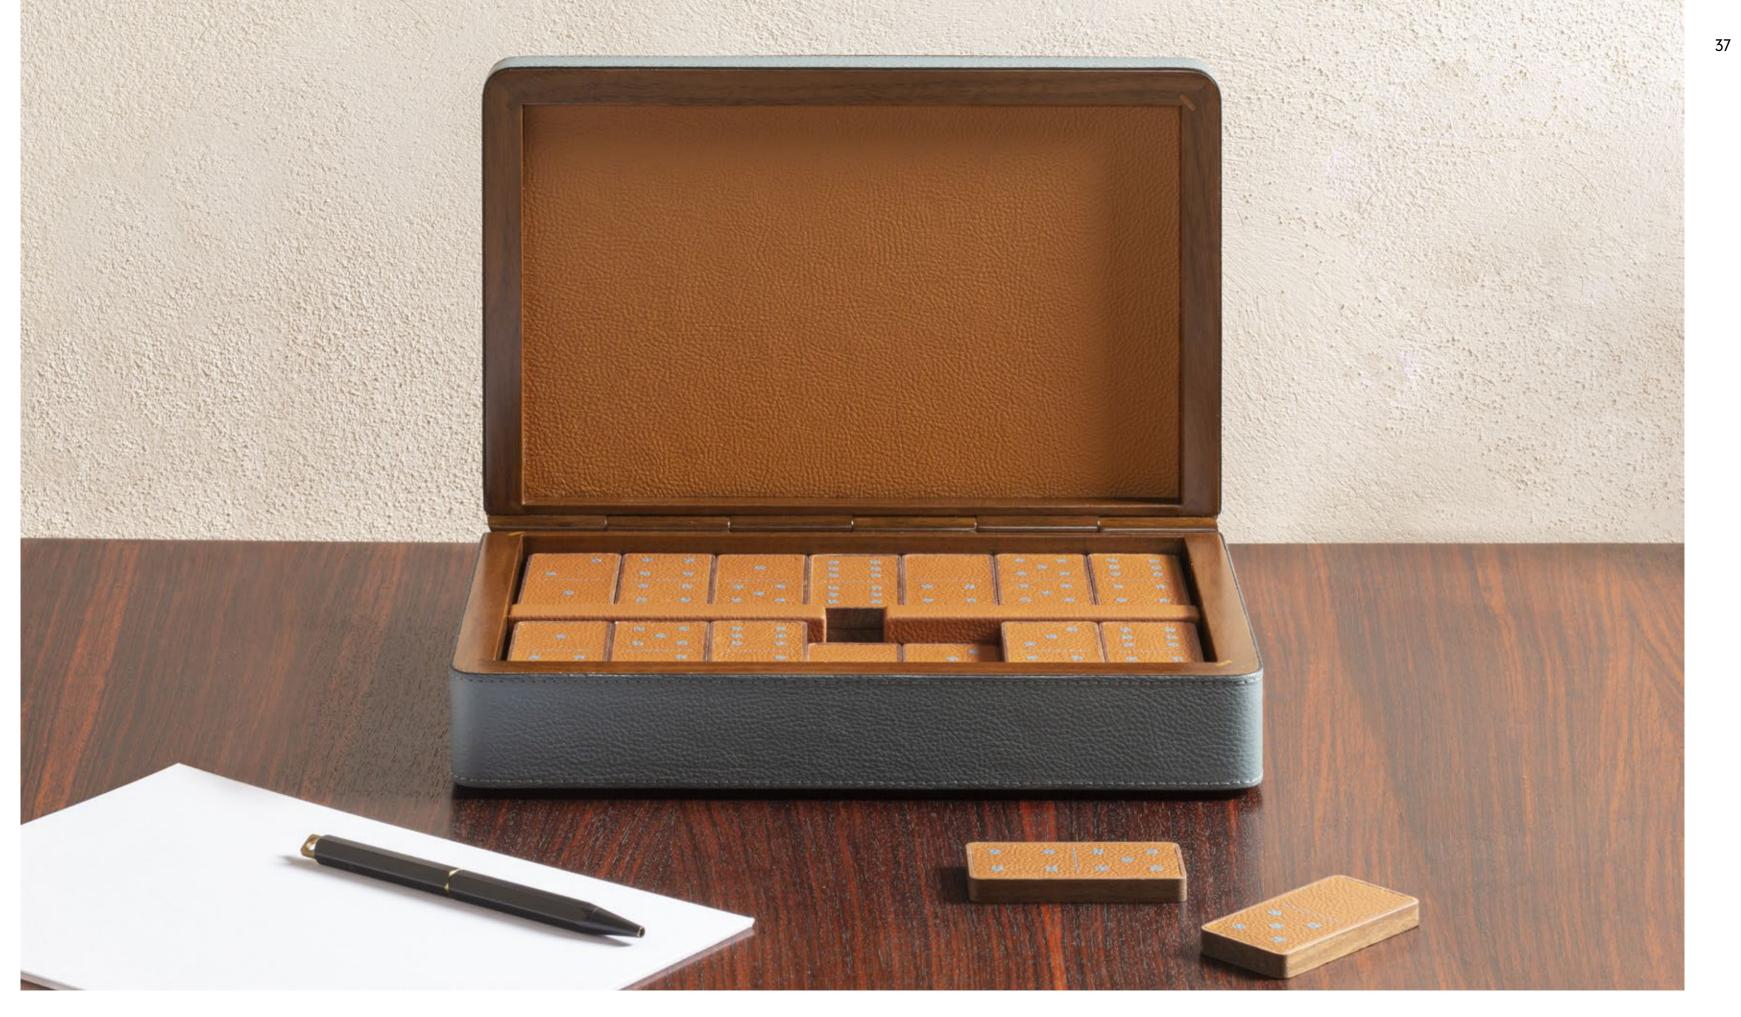

# DOMINO WOODEN BOX

The traditional Domino tabletop game is taken to a new level of luxury. Here, dominoes are preciously made in walnut wood with fine leather inlays, and are contained inside a beautiful leather-covered walnut wood case.

This game set is ideal for players who enjoy quality time together using a stylish board game which offers a combination of entertainment and beauty.

Entirely made in Pelle Frau®. Available in 4 color versions.

Giobagnara code — GFVG070 Poltrona Frau code — 5561443  $cm \ 28 \ x \ 19 \ | h. \ cm \ 6.5$ dominoes only:  $cm \ 3.5 \ x \ 7 \ | h. \ cm \ 0.8$ 