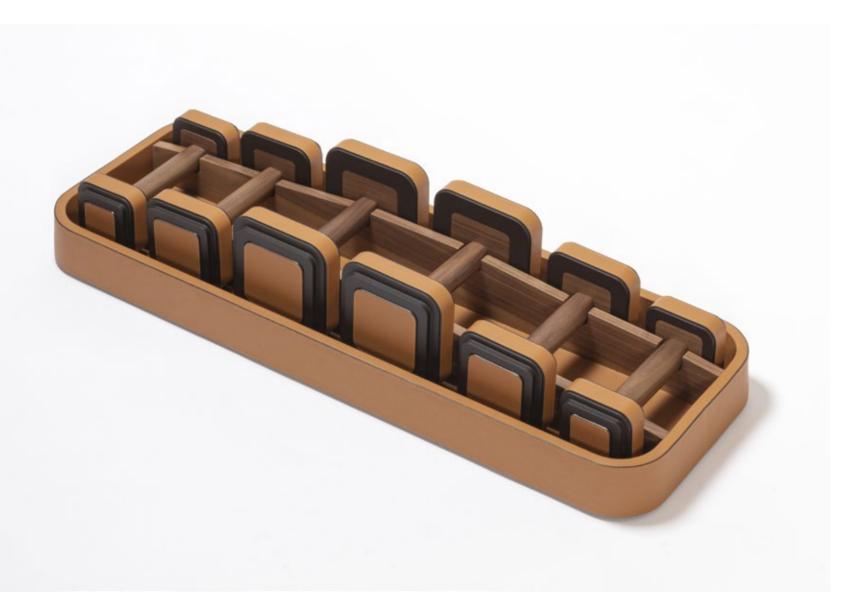

# TRIPLE GAME

The triple game box is extremely versatile and offers multiple ways of playing. It features a fine leather-covered wood structure with a checkered inlaid top where structure with a checkered inlaid top where chess and checkers can be played, and includes a set of domino pieces. All pawns are contained inside the box which has four inner sections. Set is equipped with: maple and walnut chess pieces, maple and walnut draughts featuring fine leather inserts and engraved walnut dominoes.

Entirely made in Pelle Frau®. Available in 4 color versions.

Giobagnara code — GFVG060 Poltrona Frau code — 5561446 cm 39.5 x 39.5 | h. cm 8.5

GIOBAGNARA X POLTRONA FRAU

in all

178. -

TRIPLE GAME Leather colors placement