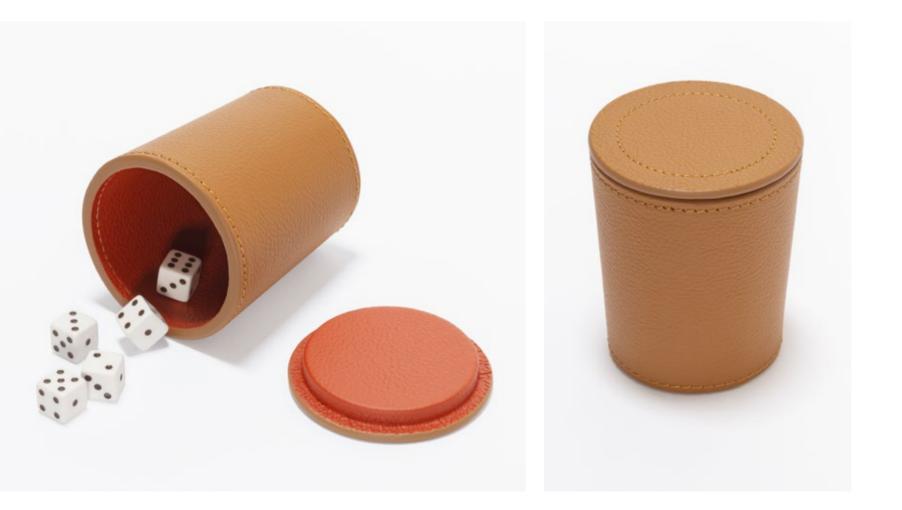

# DICE SET

The dice cup's primary purpose is to provide a fair method of rolling dice. Together with the dice tray, the dice cup paired with its twin adds a touch of authenticity and aesthetic appeal, enhancing the overall gaming experience.

The dice set contains:

- 2 leather dice cups
  10 opaque plexiglass standard dice
  1 leather tray

Entirely made in Pelle Frau®. Available in 4 color versions.

Giobagnara code — GFVG091 Poltrona Frau code — 5561442 Ø cm 38 | h. cm 6.5 dice cup: Ø cm 7.5 | h. cm 9 (lid included)