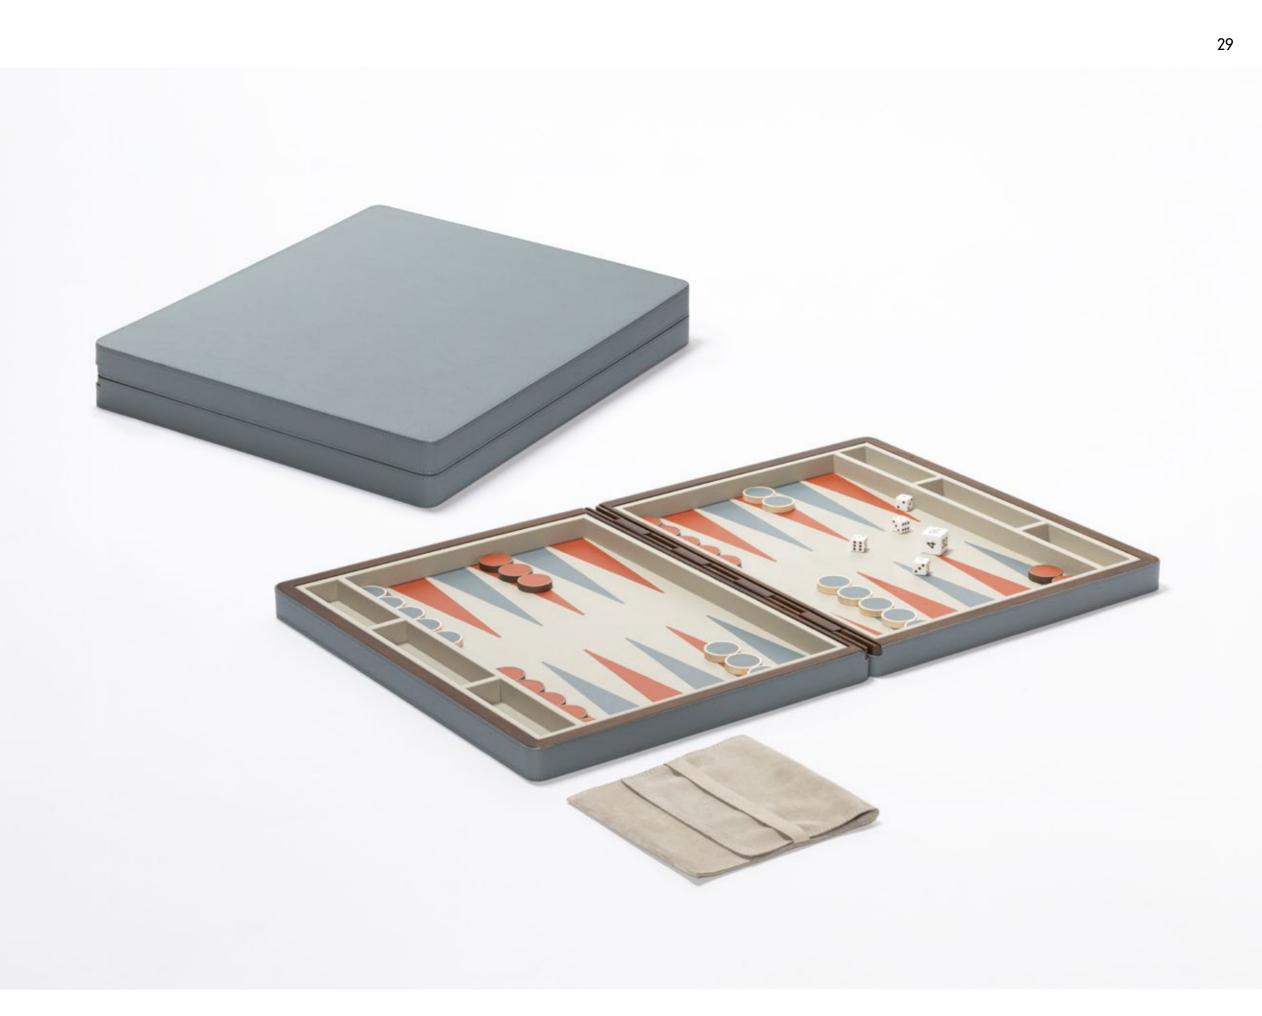

# BACKGAMMON

Backgammon is one of the oldest board games in existence. As a refined leather-covered walnut and mahogany case with a masterly inlaid leather playing surface, this board game is designed to provide a tangible and aesthetically pleasing playing experience.

playing experience. The ensemble includes maple and walnut checkers and a set of opaque plexiglass dice and doubling dice, all stored in a fine suede pochette.

Entirely made in Pelle Frau®. Available in 4 color versions.

Giobagnara code — GFVG050 Poltrona Frau code — 5561447 (closed) cm 44 x 35 | h. cm 6(open) cm 44 x 70 | h. cm 3

32