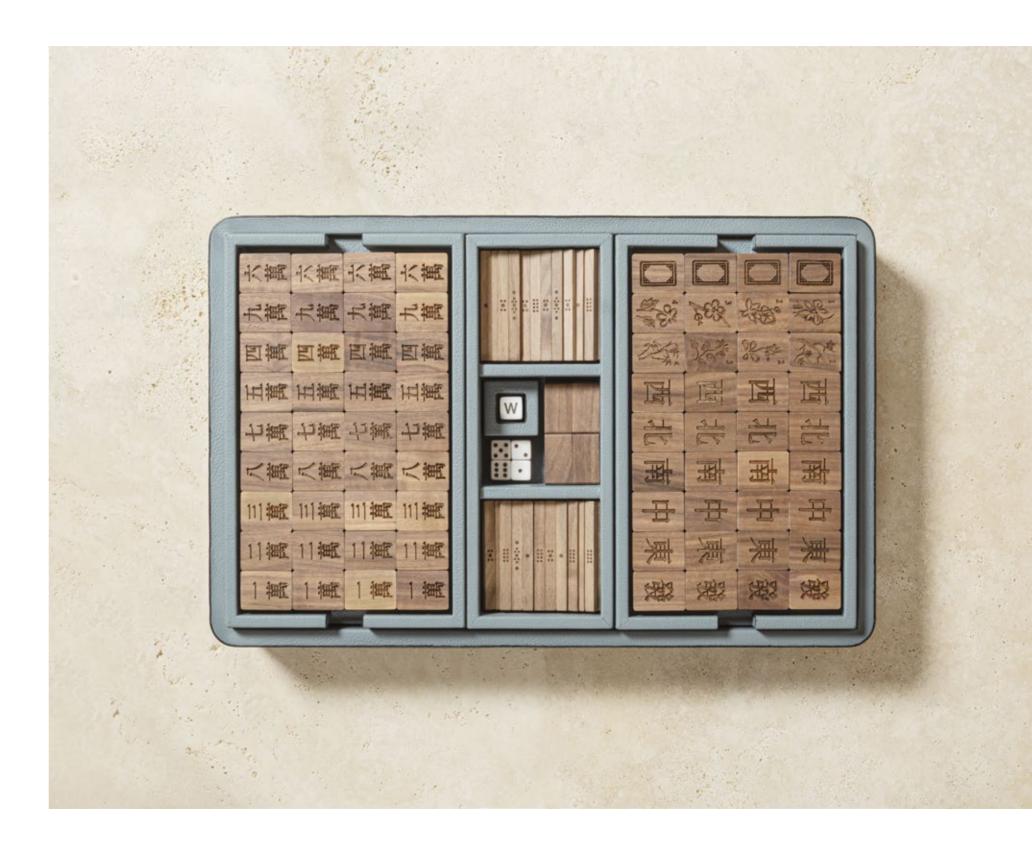

leather 4 SC 136 Ginger bread

leather 5 SC 04 Latte

leather 6 SC 175 Bengali green

leather 7 SC 146 Coccio pesto

Traditional Chinese tile-based game that has gained popularity worldwide during the 1920s. Presented in a precious leather-covered wood case with removable top, this set makes an amazing gift for any board game enthusiast.

- The set includes: 148 engraved walnut wood and maple tiles (144 with symbols and characters + 4 plain) 244 walnut wood sticks 4 opaque plexiglass dice 1 leather-covered wind indicator dice

Entirely made in Pelle Frau®. Available in 4 color versions.

Giobagnara code — GFVG403 Poltrona Frau code — 5561448 cm 43 x 27.5 | h. cm 9

MAHJONG Leather colors placement