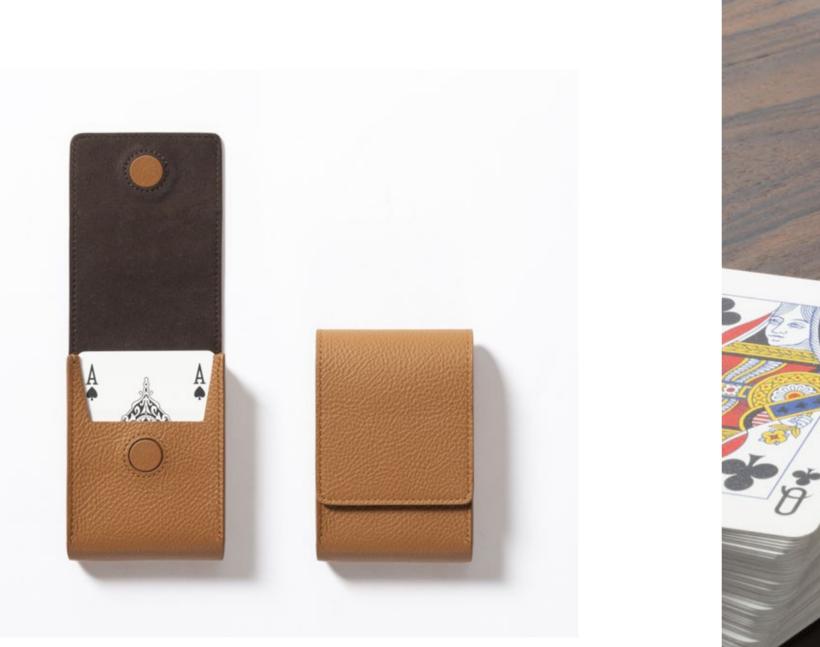

# PLAYING CARD LEATHER POCHETTE

This gaming card pochette is a stylish accessory designed for trading card games and collectible card games. This fine leather gaming card pochette safeguards individual cards and, at the same time, is a stylish, precious accessory to use during poker nights or on holiday seasons.

Entirely made in Pelle Frau®. Available in 4 color versions.

Giobagnara code — GFVG011 Poltrona Frau code — 5561440 cm 10.5 x 7 | h. cm 3

PLAYING CARD LEATHER POCHETTE Leather colors placement