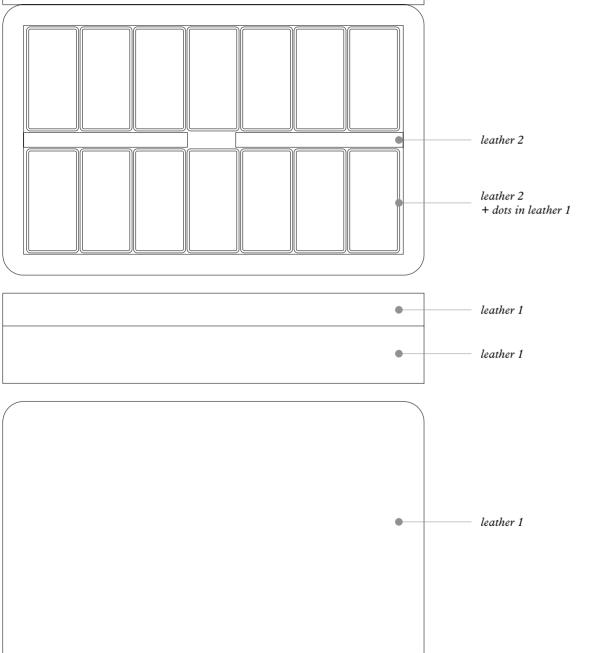

# CHINESE CHECKERS

Featuring a walnut wood structure partially covered in fine leather, this strategic board game known for its colourful and visually appealing board features a fine leather-covered playing field and marbles with beautiful leather inserts.

Entirely made in Pelle Frau®. Available in 4 color versions.

Giobagnara code — GFVG116 Poltrona Frau code — 5561445 Ø cm 35.5 | h. cm 6 base only: Ø cm 35.5 | h. cm 3.5

CHINESE CHECKERS Leather colors placement

### urban version

leather 1

SC 28

Seppia

SC 258 Mist

GIOBAGNARA X POLTRONA FRAU

leather 3 SC 254

Steel blue