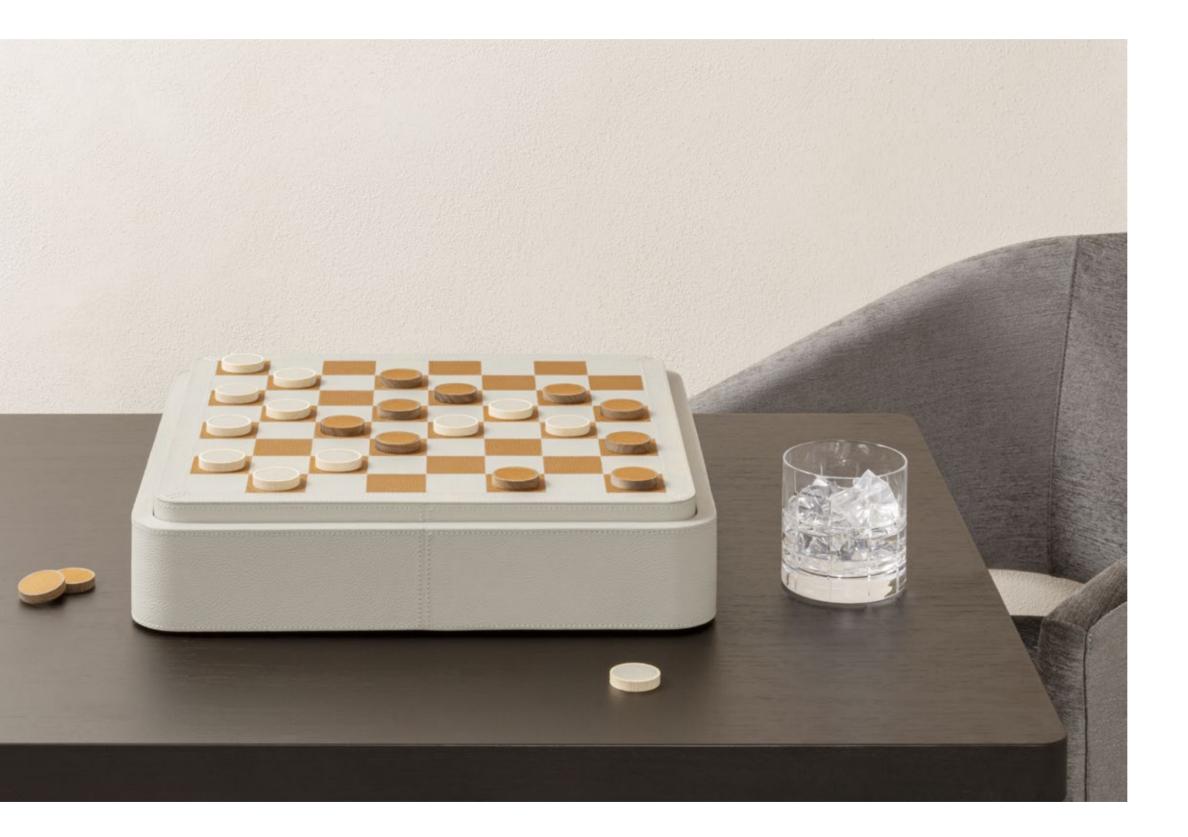

# TRIPLE GAME

The triple game box is extremely versatile and offers multiple ways of playing. It features a fine leather-covered wood structure with a checkered inlaid top where structure with a checkered inlaid top where chess and checkers can be played, and includes a set of domino pieces. All pawns are contained inside the box which has four inner sections. Set is equipped with: maple and walnut chess pieces, maple and walnut draughts featuring fine leather inserts and engraved walnut dominoes.

Entirely made in Pelle Frau®. Available in 4 color versions.

Giobagnara code — GFVG060 Poltrona Frau code — 5561446 cm 39.5 x 39.5 | h. cm 8.5

GIOBAGNARA X POLTRONA FRAU

in all

178. -

TRIPLE GAME Leather colors placement