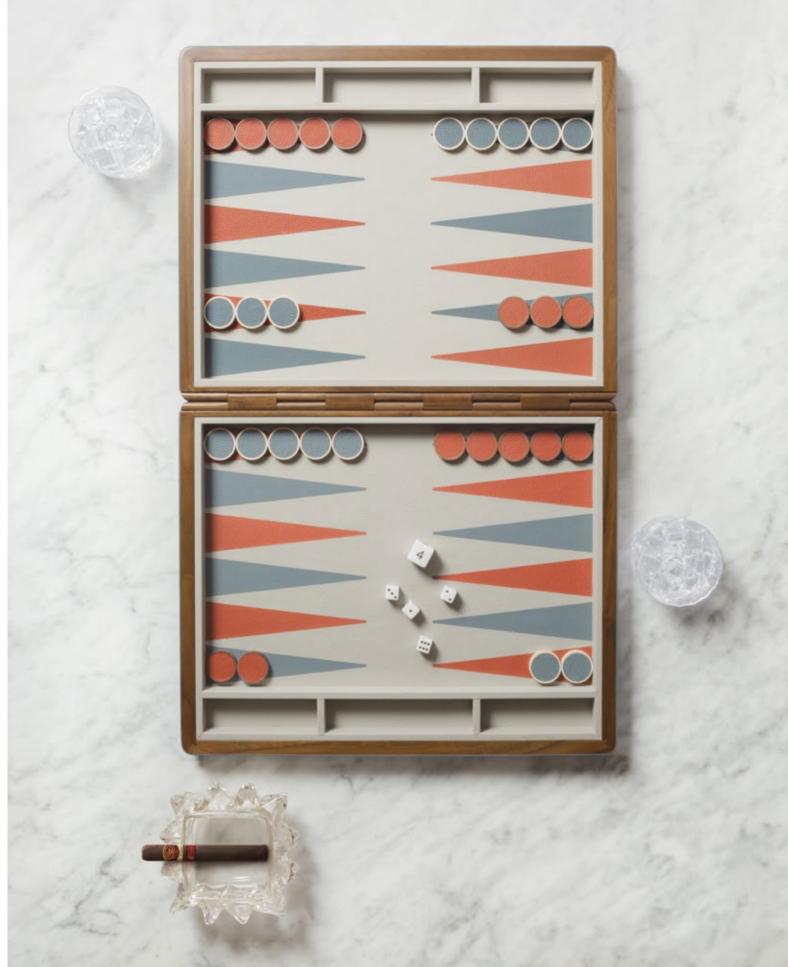

# BACKGAMMON

Backgammon is one of the oldest board games in existence. As a refined leather-covered walnut and mahogany case with a masterly inlaid leather playing surface, this board game is designed to provide a tangible and aesthetically pleasing playing experience.

playing experience. The ensemble includes maple and walnut checkers and a set of opaque plexiglass dice and doubling dice, all stored in a fine suede pochette.

Entirely made in Pelle Frau®. Available in 4 color versions.

Giobagnara code — GFVG050 Poltrona Frau code — 5561447 (closed) cm 44 x 35 | h. cm 6(open) cm 44 x 70 | h. cm 3

32