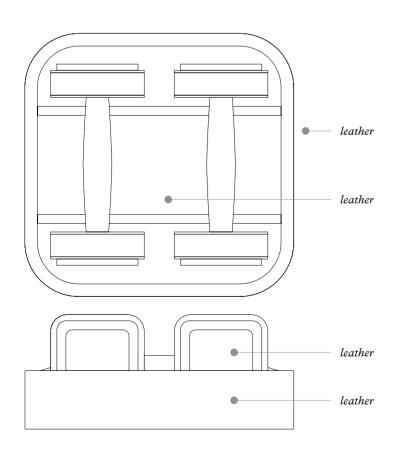

# 2 X WEIGHTS

This pair of 2kg weights is designed to be both used for exercises and, when placed in its matching leather-covered holder with fine walnut wood inserts, as a home decor, being a stylish product that can be proudly showcased inside homes.

Burnished brushed bronze weights featuring Pelle Frau® leather inserts and walnut wood grips. Available in 2 color versions.

Giobagnara code — GFPB122 Poltrona Frau code — 5561463 cm 31 x 29.5 | h. cm 12

2 X WEIGHTS Leather colors placement

# 2 X WEIGHTS Pelle Frau® ColorSphere® leather Leather colors