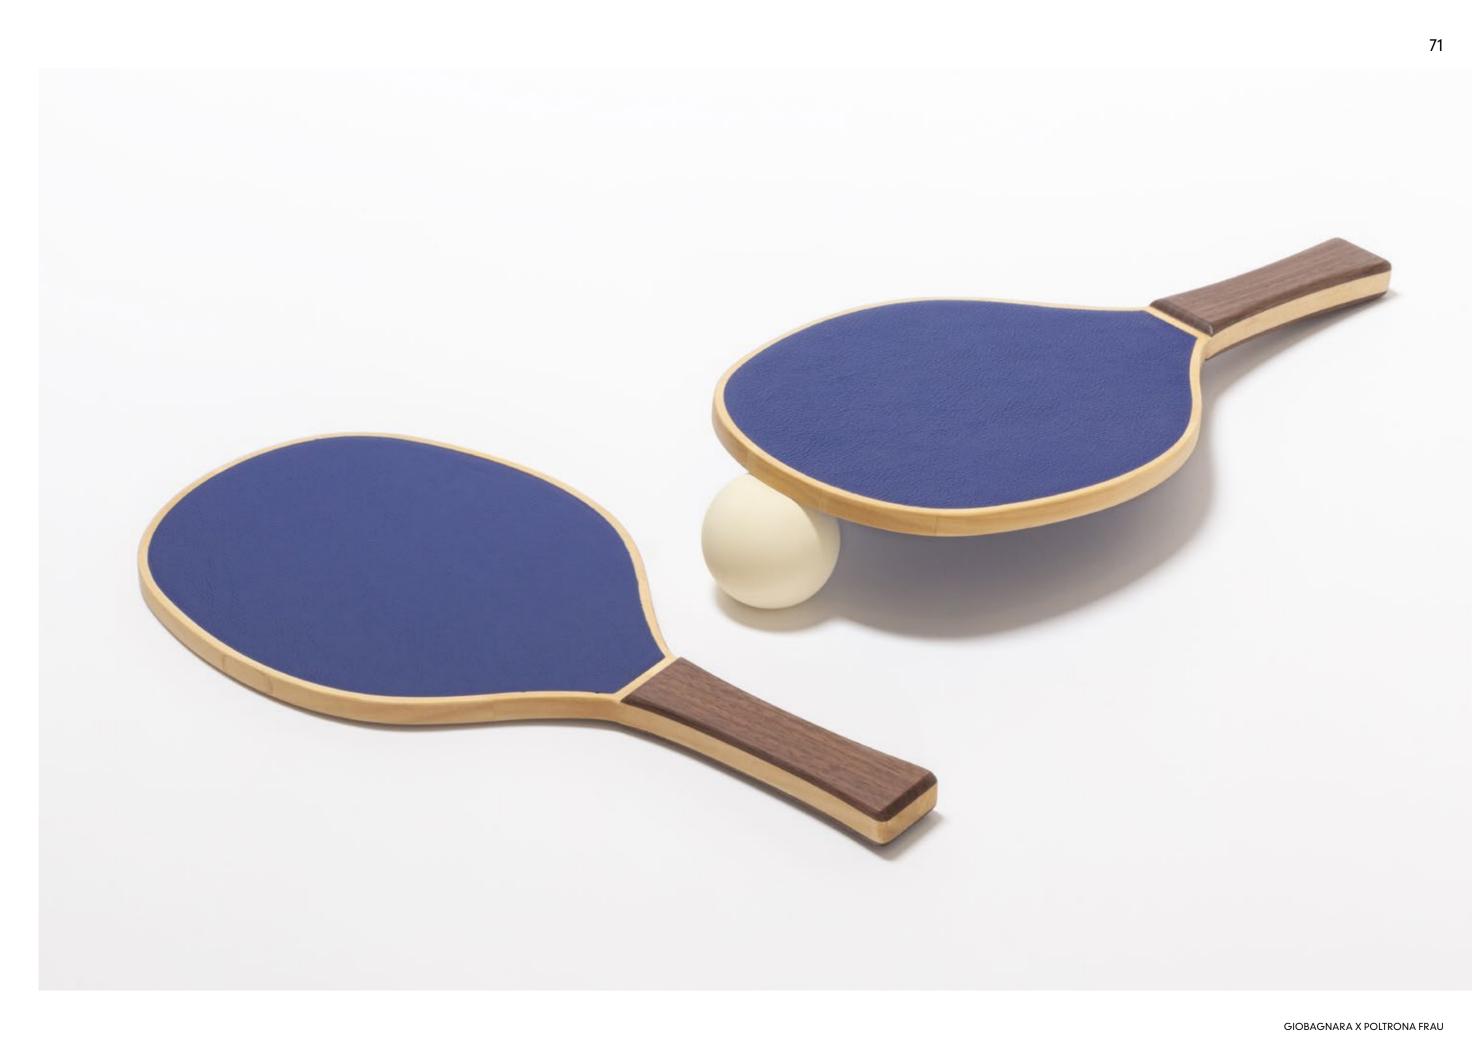

# RACKETS WITH BALL

The pic-nic rackets are a joyful game, ideal during holiday seasons for playing outside or at the seaside. With fine leather inlays on both sides and a refined walnut wood and maple structure, these rackets are unique accessories, preciously handmade, perfect to be displayed in any room.

Pelle Frau® leather-covered head. Walnut wood and maple bicolor structure. Available in 2 color versions.

Giobagnara code — GFPB135 Poltrona Frau code — 5561461 racket: cm 43 x 20.5 | h. cm 2

RACKETS WITH BALL Leather colors placement