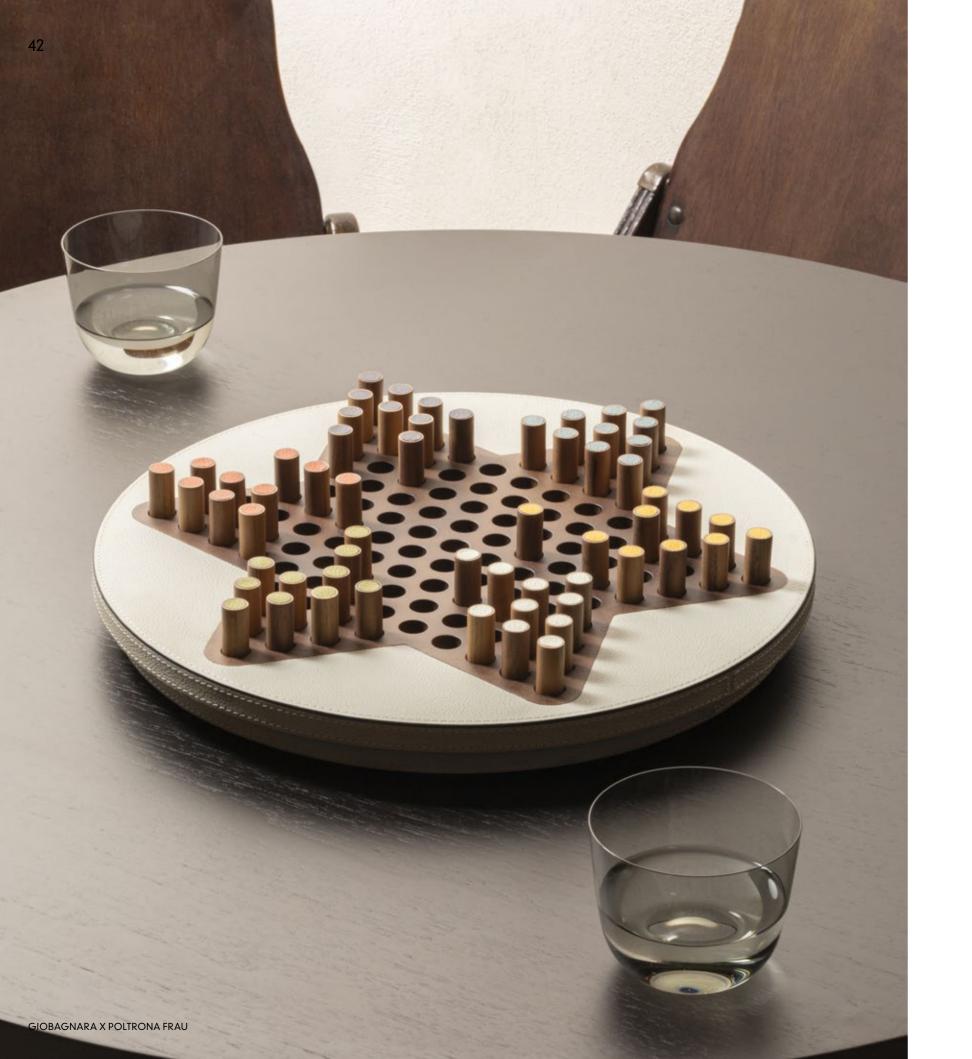

# CHINESE CHECKERS

Featuring a walnut wood structure partially covered in fine leather, this strategic board game known for its colourful and visually appealing board features a fine leather-covered playing field and marbles with beautiful leather inserts.

Entirely made in Pelle Frau®. Available in 4 color versions.

Giobagnara code — GFVG116 Poltrona Frau code — 5561445 Ø cm 35.5 | h. cm 6 base only: Ø cm 35.5 | h. cm 3.5

CHINESE CHECKERS Leather colors placement