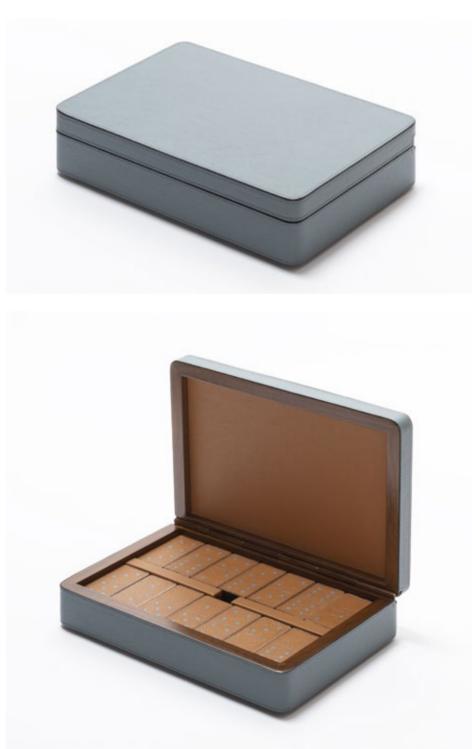

# TRIPLE GAME

The triple game box is extremely versatile and offers multiple ways of playing. It features a fine leather-covered wood structure with a checkered inlaid top where structure with a checkered inlaid top where chess and checkers can be played, and includes a set of domino pieces. All pawns are contained inside the box which has four inner sections. Set is equipped with: maple and walnut chess pieces, maple and walnut draughts featuring fine leather inserts and engraved walnut dominoes.

Entirely made in Pelle Frau®. Available in 4 color versions.

Giobagnara code — GFVG060 Poltrona Frau code — 5561446 cm 39.5 x 39.5 | h. cm 8.5

GIOBAGNARA X POLTRONA FRAU

in all

178. -

TRIPLE GAME Leather colors placement