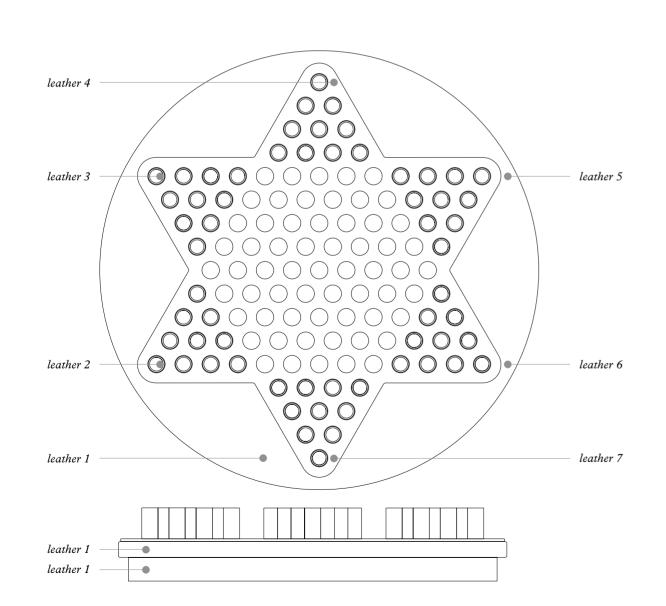

# CHINESE CHECKERS

Featuring a walnut wood structure partially covered in fine leather, this strategic board game known for its colourful and visually appealing board features a fine leather-covered playing field and marbles with beautiful leather inserts.

Entirely made in Pelle Frau®. Available in 4 color versions.

Giobagnara code — GFVG116 Poltrona Frau code — 5561445 Ø cm 35.5 | h. cm 6 base only: Ø cm 35.5 | h. cm 3.5

CHINESE CHECKERS Leather colors placement

# CHINESE CHECKERS

Pelle Frau® ColorSphere® leather Leather colors combinations

### urban version

leather 1

SC 28

Seppia

SC 258 Mist

GIOBAGNARA X POLTRONA FRAU

leather 3 SC 254

Steel blue

leather 4 SC 136 Ginger bread

leather 5 SC 04 Latte

leather 6 SC 175 Bengali green

leather 7

SC 146 Coccio pesto

leather 3 SC 254 Steel blue

leather 4 SC 136 Ginger bread

leather 5 SC 04 Latte

leather 6 SC 175 Bengali green

leather 7 SC 146 Coccio pesto

leather 3 SC 254 Steel blue

leather 4 SC 136

leather 5 SC 04 Latte

leather 6 SC 175 Bengali green

leather 7 SC 146 Coccio pesto

leather 3 SC 254 Steel blue

leather 4 SC 136 Ginger bread

leather 5 SC 04 Latte

leather 6 SC 175 Bengali green

leather 7 SC 146 Coccio pesto

Traditional Chinese tile-based game that has gained popularity worldwide during the 1920s. Presented in a precious leather-covered wood case with removable top, this set makes an amazing gift for any board game enthusiast.