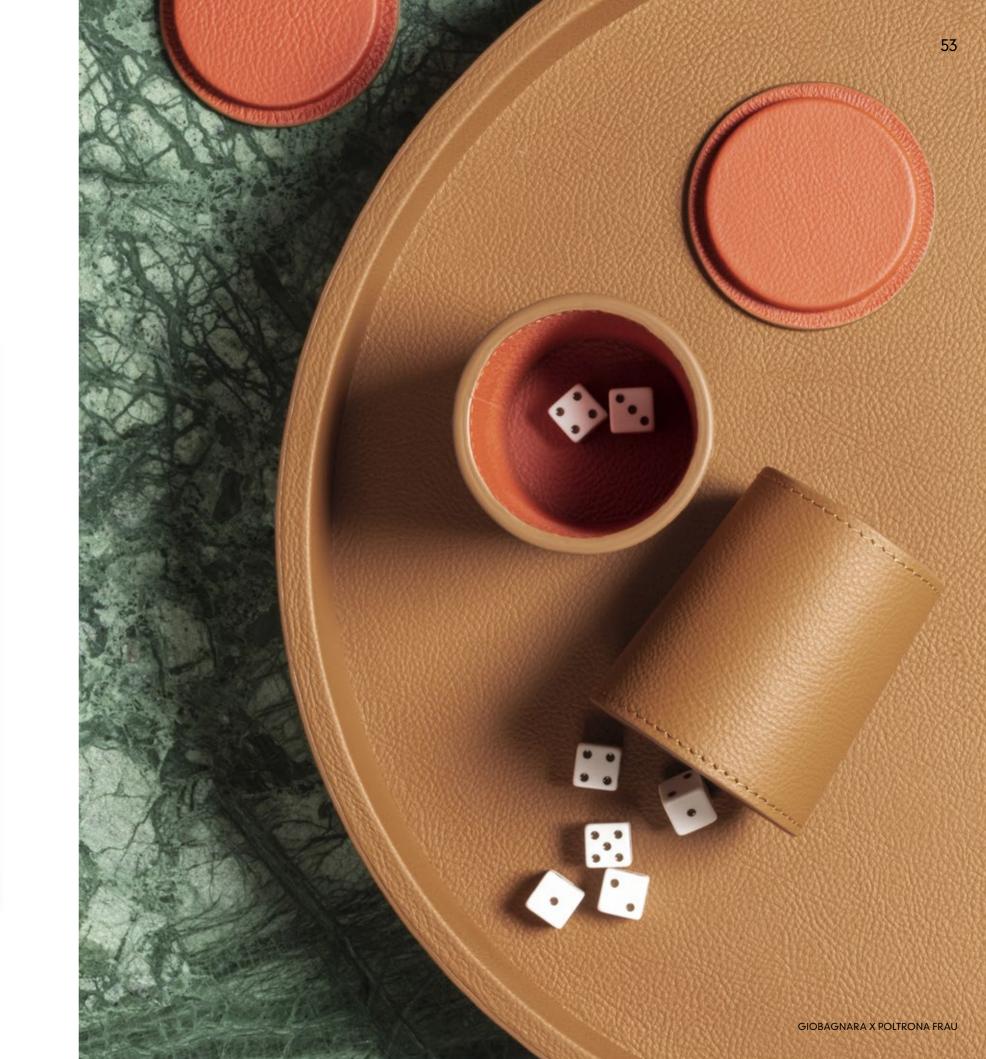

# DICE SET

The dice cup's primary purpose is to provide a fair method of rolling dice. Together with the dice tray, the dice cup paired with its twin adds a touch of authenticity and aesthetic appeal, enhancing the overall gaming experience.

The dice set contains:

- 2 leather dice cups
  10 opaque plexiglass standard dice
  1 leather tray

Entirely made in Pelle Frau®. Available in 4 color versions.

Giobagnara code — GFVG091 Poltrona Frau code — 5561442 Ø cm 38 | h. cm 6.5 dice cup: Ø cm 7.5 | h. cm 9 (lid included)