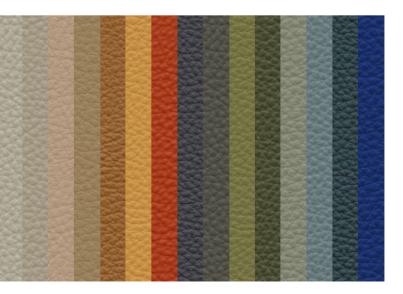

# PELLE FRAU® COLORSPHERE® LEATHER

Pelle Frau® leather means colour, too. The planned colours of theColorSphere®: a co-ordinated range of 73 different nuances of colours, characterised by the ease with which the various colours can be matched up. In turn, for those who prefer the artificial vocabulary of colour, this allows for the creation of harmonious combinations of the shades both among different pieces of furniture and within the same object. Poltrona Frau has achieved the perfect balance of natural material and surface dressing treatments thanks to its specific technical research and vast experience. Passing time will confer elegance on ColorSphere® by Pelle Frau®, with its interesting sensory profile, resistance characteristics and for its excellent performance during use, as well as offering easy maintenance.

SC 04 • Latte

SC 31 • Quarzo fumé

SC 34 • Maggese

SC 44 • Noisette

 $\mathsf{SC}\, 55 \boldsymbol{\cdot} \mathit{Camel hair}$ 

SC 66 • India

SC 146 · Coccio pesto

SC 258 • Mist

SC 28 • Seppia

SC 175 · Bengali green

SC 177 • Limo

SC 173 · Glauco

SC 254 • Steel blue

SC 276 • Mineral blue

SC 248 • Iris