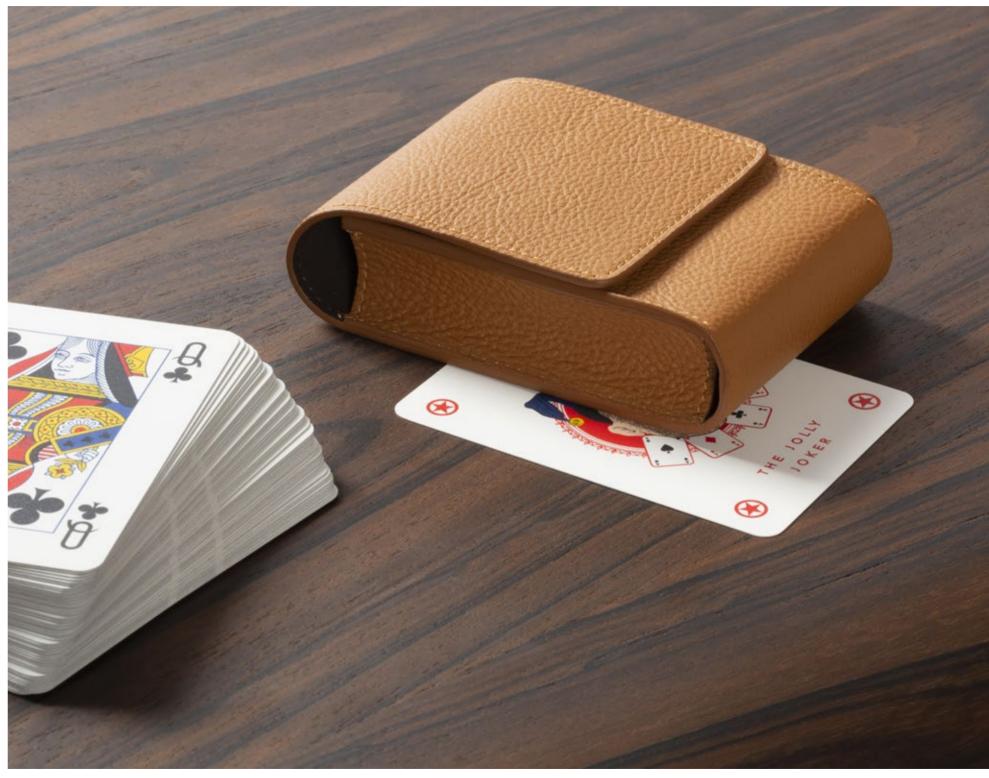

# PLAYING CARD LEATHER POCHETTE

This gaming card pochette is a stylish accessory designed for trading card games and collectible card games. This fine leather gaming card pochette safeguards individual cards and, at the same time, is a stylish, precious accessory to use during poker nights or on holiday seasons.

Entirely made in Pelle Frau®. Available in 4 color versions.

Giobagnara code — GFVG011 Poltrona Frau code — 5561440 cm 10.5 x 7 | h. cm 3

PLAYING CARD LEATHER POCHETTE Leather colors placement