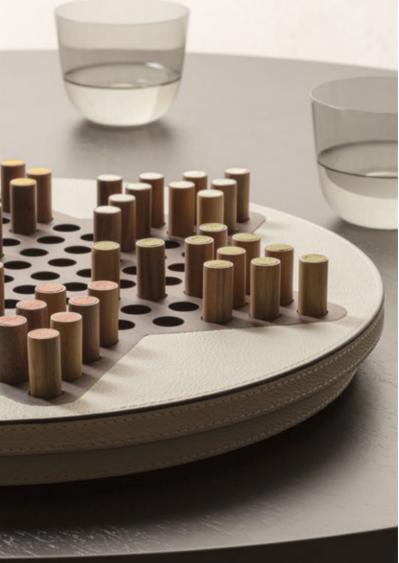

# TRIPLE GAME

The triple game box is extremely versatile and offers multiple ways of playing. It features a fine leather-covered wood structure with a checkered inlaid top where structure with a checkered inlaid top where chess and checkers can be played, and includes a set of domino pieces. All pawns are contained inside the box which has four inner sections. Set is equipped with: maple and walnut chess pieces, maple and walnut draughts featuring fine leather inserts and engraved walnut dominoes.

Entirely made in Pelle Frau®. Available in 4 color versions.

Giobagnara code — GFVG060 Poltrona Frau code — 5561446 cm 39.5 x 39.5 | h. cm 8.5

GIOBAGNARA X POLTRONA FRAU

in all

178. -

TRIPLE GAME Leather colors placement