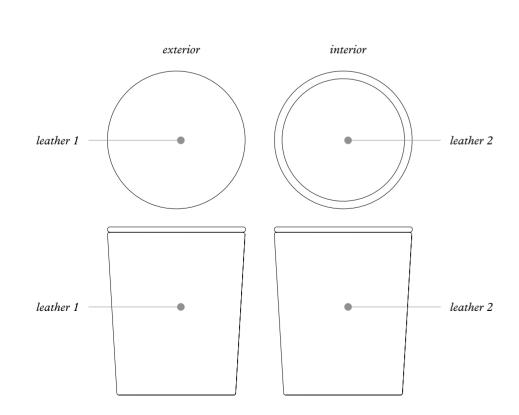

Giobagnara code — GFPB131 Poltrona Frau code — 5561460 jump rope length: cm 325 (adjustable) bag: cm 16 x 21 | h. cm 4

JUMP ROPE Leather colors placement

JUMP ROPE Pelle Frau® ColorSphere® leather Leather colors