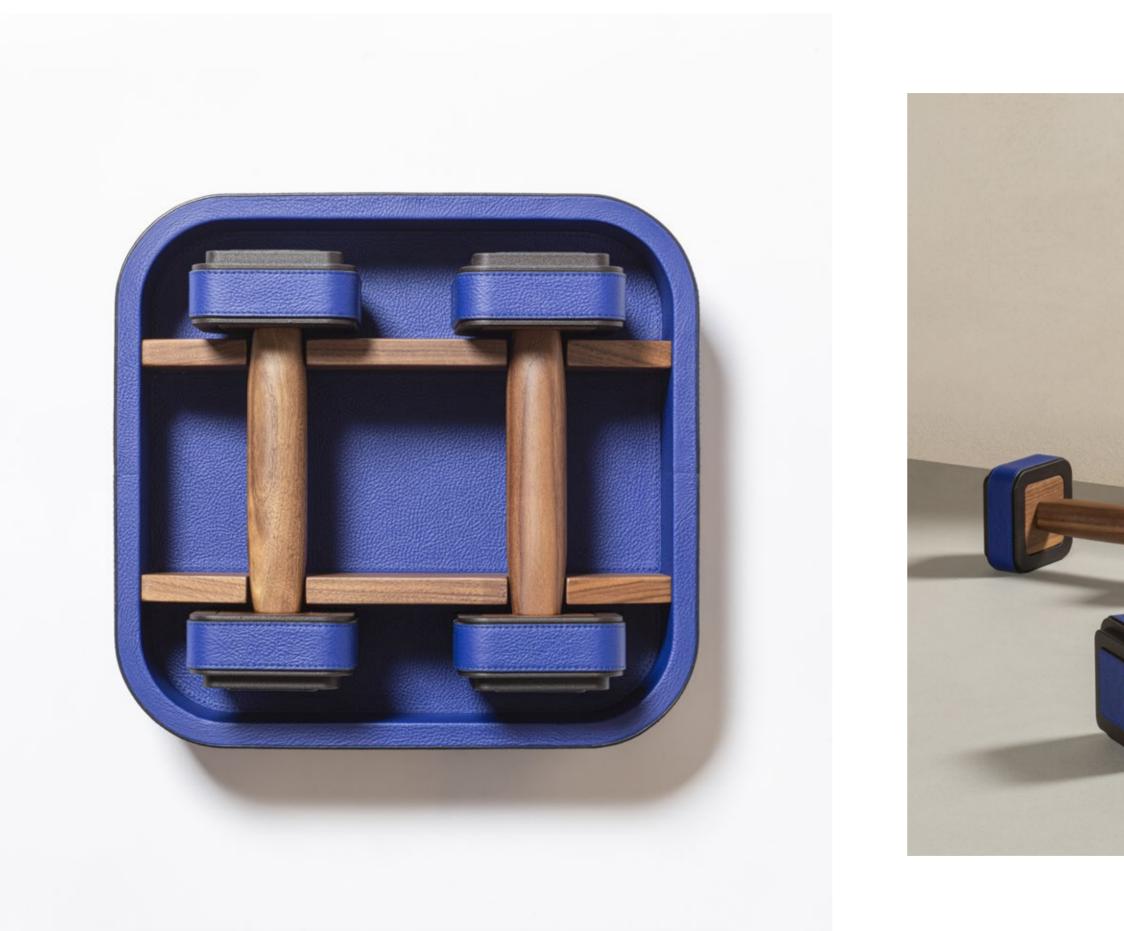

# 2 X WEIGHTS

This pair of 2kg weights is designed to be both used for exercises and, when placed in its matching leather-covered holder with fine walnut wood inserts, as a home decor, being a stylish product that can be proudly showcased inside homes.

Burnished brushed bronze weights featuring Pelle Frau® leather inserts and walnut wood grips. Available in 2 color versions.

Giobagnara code — GFPB122 Poltrona Frau code — 5561463 cm 31 x 29.5 | h. cm 12