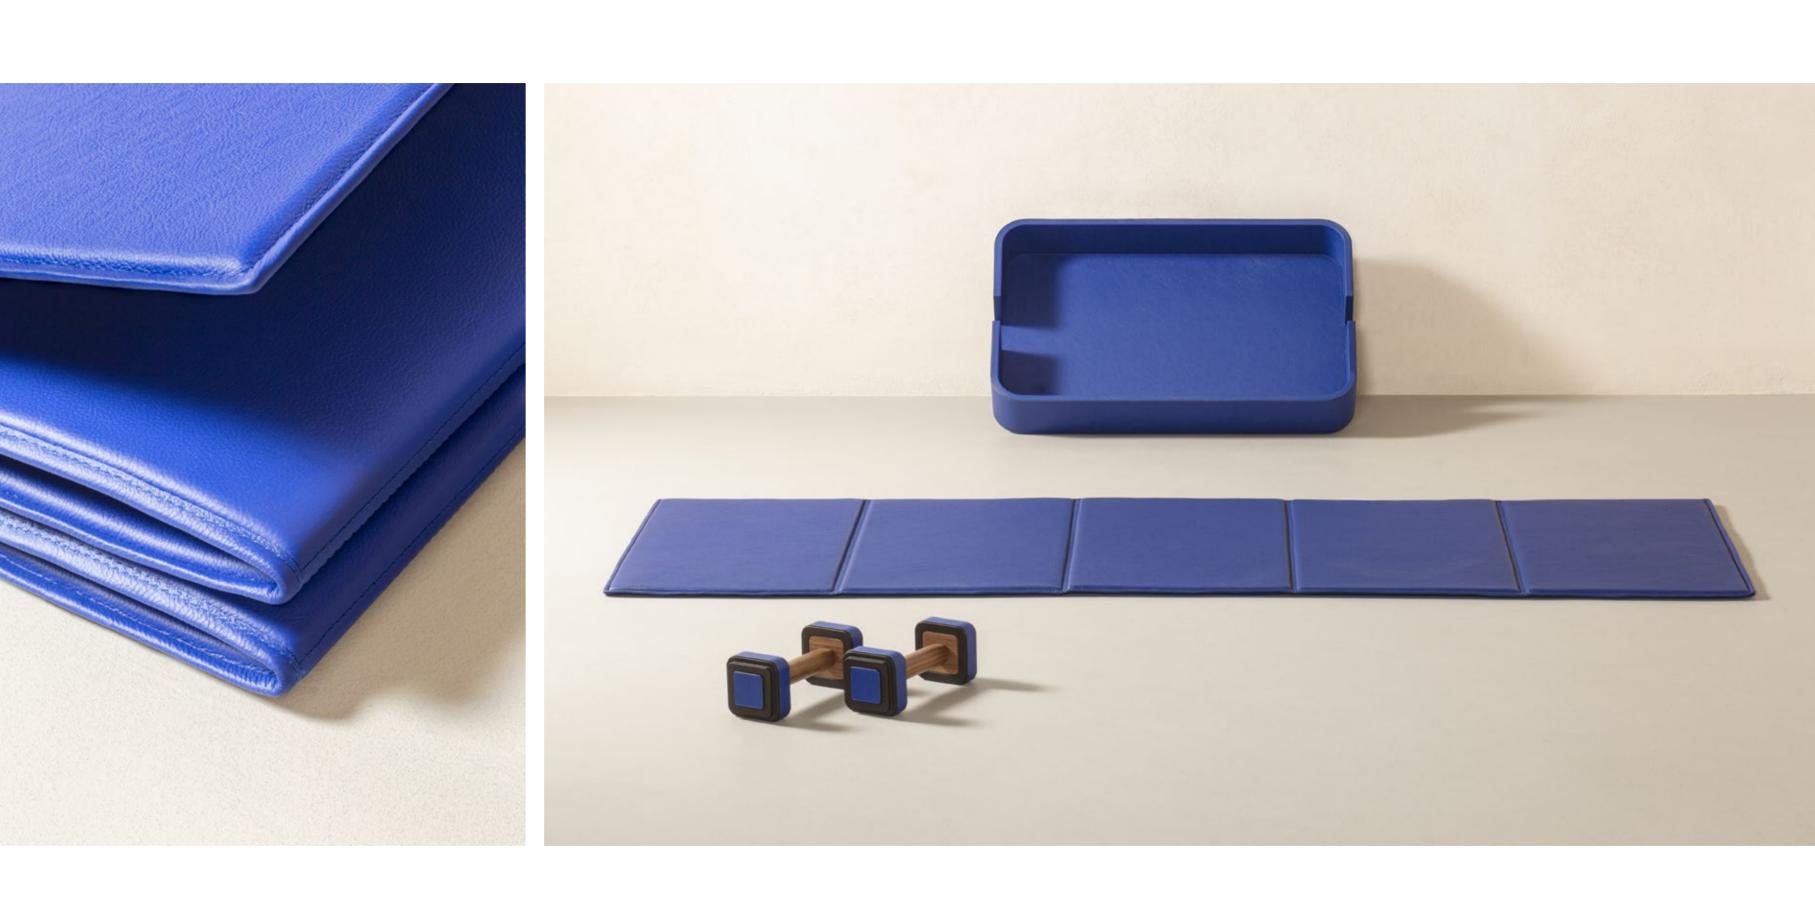

# YOGA MAT

The soft mat is entirely covered in precious Pelle Frau® leather. Ideal for home workout, it is foldable to be comfortably packed inside a matching leather-covered holder.

Available in 2 color versions.

Giobagnara code — GFPB137 Poltrona Frau code — 5561462 mat: cm 178 x 60 tray: cm 67 x 43 | h. cm 11

YOGA MAT Leather colors placement

# 2 X WEIGHTS

This pair of 2kg weights is designed to be both used for exercises and, when placed in its matching leather-covered holder with fine walnut wood inserts, as a home decor, being a stylish product that can be proudly showcased inside homes.

Burnished brushed bronze weights featuring Pelle Frau® leather inserts and walnut wood grips. Available in 2 color versions.

Giobagnara code — GFPB122 Poltrona Frau code — 5561463 cm 31 x 29.5 | h. cm 12