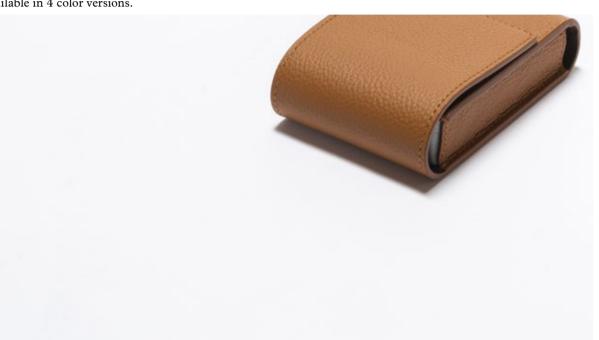

# PLAYING CARD LEATHER POCHETTE

This gaming card pochette is a stylish accessory designed for trading card games and collectible card games. This fine leather gaming card pochette safeguards individual cards and, at the same time, is a stylish, precious accessory to use during poker nights or on holiday seasons.

Entirely made in Pelle Frau®. Available in 4 color versions.

Giobagnara code — GFVG011 Poltrona Frau code — 5561440 cm 10.5 x 7 | h. cm 3

PLAYING CARD LEATHER POCHETTE Leather colors placement