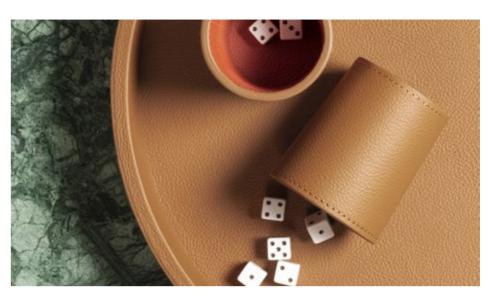

# DICE SET

The dice cup's primary purpose is to provide a fair method of rolling dice. Together with the dice tray, the dice cup paired with its twin adds a touch of authenticity and aesthetic appeal, enhancing the overall gaming experience.

The dice set contains:

- 2 leather dice cups
  10 opaque plexiglass standard dice
  1 leather tray

Entirely made in Pelle Frau®. Available in 4 color versions.

Giobagnara code — GFVG091 Poltrona Frau code — 5561442 Ø cm 38 | h. cm 6.5 dice cup: Ø cm 7.5 | h. cm 9 (lid included)