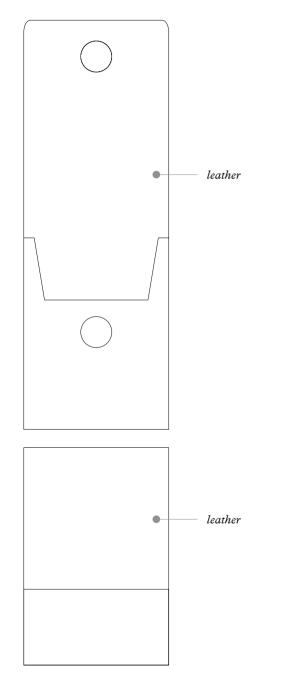

# PLAYING CARD LEATHER POCHETTE

This gaming card pochette is a stylish accessory designed for trading card games and collectible card games. This fine leather gaming card pochette safeguards individual cards and, at the same time, is a stylish, precious accessory to use during poker nights or on holiday seasons.

Entirely made in Pelle Frau®. Available in 4 color versions.

Giobagnara code — GFVG011 Poltrona Frau code — 5561440 cm 10.5 x 7 | h. cm 3

PLAYING CARD LEATHER POCHETTE Leather colors placement