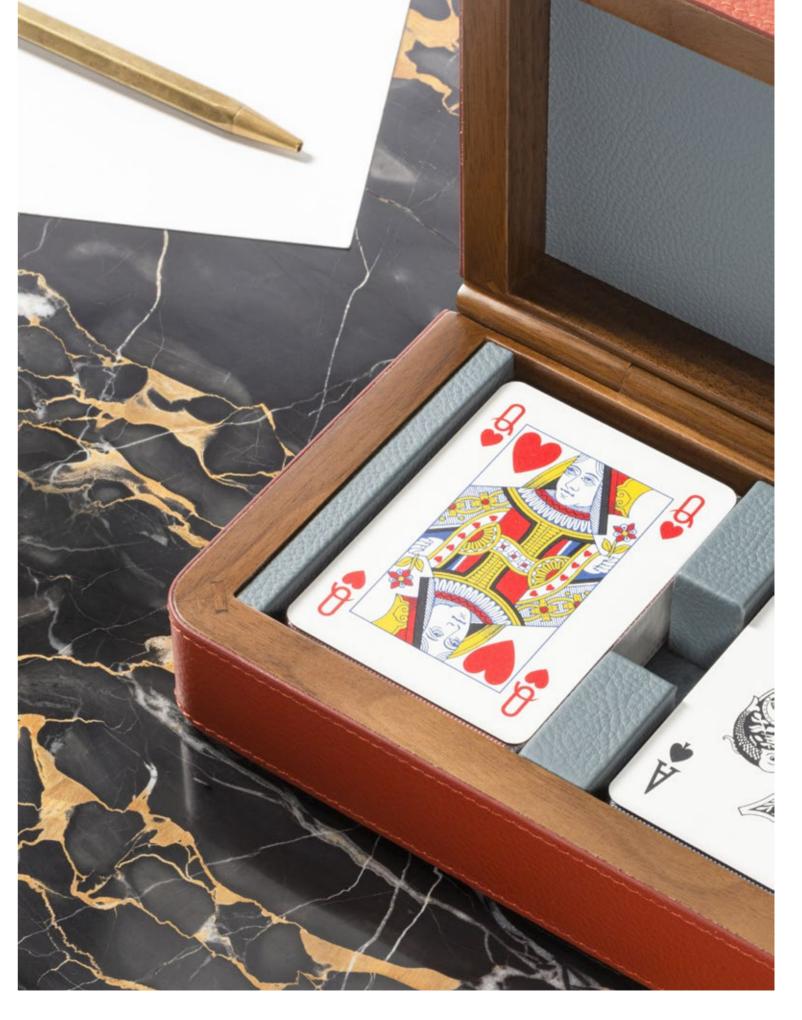

# CARDS WOODEN BOX

As a stylish, meticulously crafted walnut box covered in leather with two inner sections which, in turn, feature a fine leather inlay, this creation is able to enhance any home as an exquisite decoration thanks to its beautiful finishing, all while providing players with an inimitable way to organize their cards.

Entirely made in Pelle Frau®. Available in 4 color versions.

Giobagnara code — GFVG020 Poltrona Frau code — 5561444 cm 19 x 12 | h. cm 6.5

CARDS WOODEN BOX Leather colors placement

CARDS WOODEN BOX Pelle Frau® ColorSphere® leather Leather colors combinations