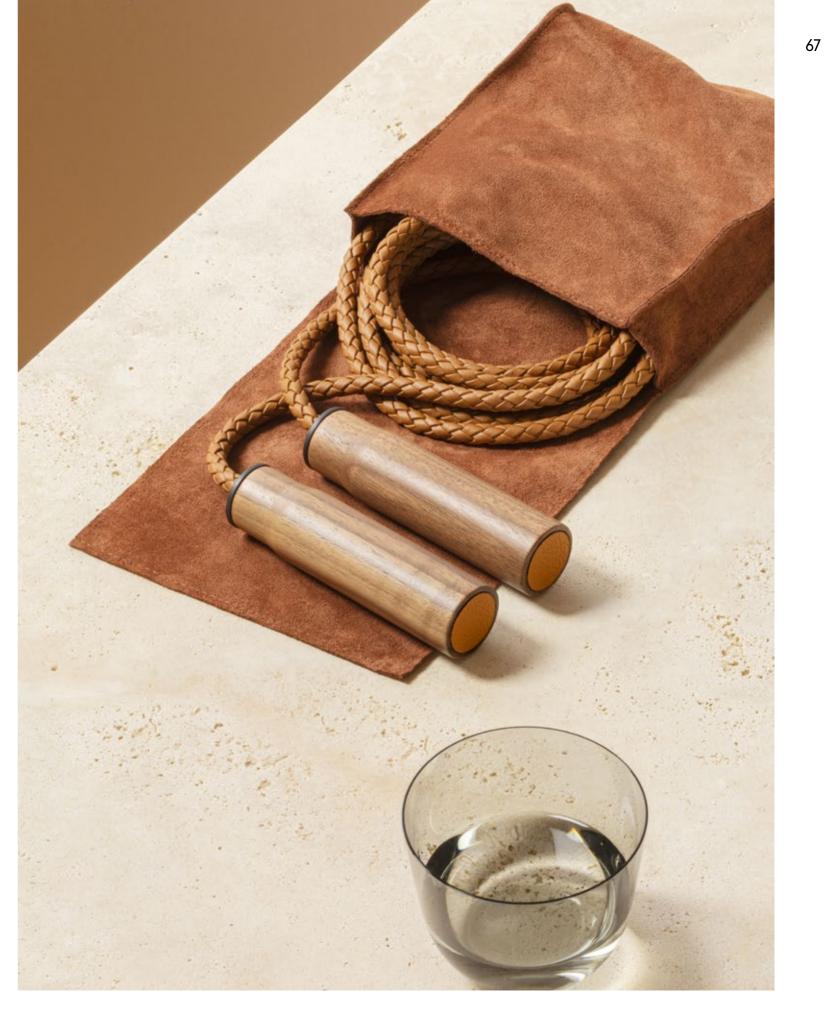

# JUMP ROPE

This jump rope is a sporty yet stylish accessory that can be used for both home workouts and as an eyecatching decor thanks to the finely woven leather rope.

Leather cord made of woven leather from the Pelle Frau®. Handles made of walnut wood featuring fine lether inserts on both sides. Available in 2 color versions.

Giobagnara code — GFPB131 Poltrona Frau code — 5561460 jump rope length: cm 325 (adjustable) bag: cm 16 x 21 | h. cm 4

JUMP ROPE Leather colors placement

JUMP ROPE Pelle Frau® ColorSphere® leather Leather colors

### classic version

SC 66 India

### cozy version

SC 248 Iris

GIOBAGNARA X POLTRONA FRAU