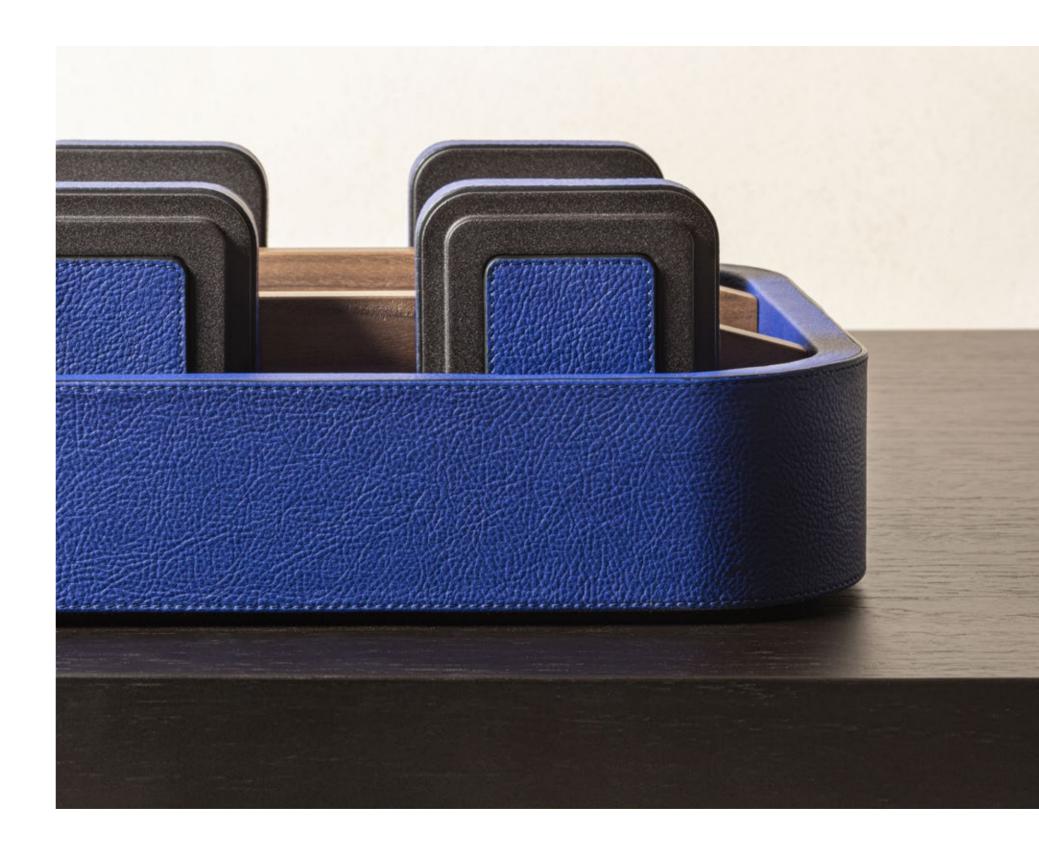

# 2 X WEIGHTS

This pair of 2kg weights is designed to be both used for exercises and, when placed in its matching leather-covered holder with fine walnut wood inserts, as a home decor, being a stylish product that can be proudly showcased inside homes.

Burnished brushed bronze weights featuring Pelle Frau® leather inserts and walnut wood grips. Available in 2 color versions.

Giobagnara code — GFPB122 Poltrona Frau code — 5561463 cm 31 x 29.5 | h. cm 12