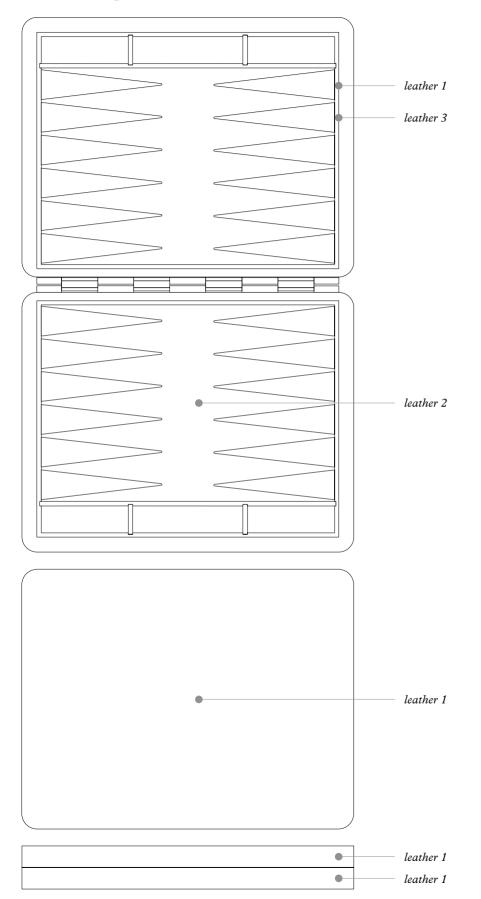

# BACKGAMMON

Backgammon is one of the oldest board games in existence. As a refined leather-covered walnut and mahogany case with a masterly inlaid leather playing surface, this board game is designed to provide a tangible and aesthetically pleasing playing experience.

playing experience. The ensemble includes maple and walnut checkers and a set of opaque plexiglass dice and doubling dice, all stored in a fine suede pochette.

Entirely made in Pelle Frau®. Available in 4 color versions.

Giobagnara code — GFVG050 Poltrona Frau code — 5561447 (closed) cm 44 x 35 | h. cm 6(open) cm 44 x 70 | h. cm 3

32

# BACKGAMMON Leather colors placement

BACKGAMMON Pelle Frau® ColorSphere® leather Leather colors combinations

leather 1 SC 254 Steel blue

leather 2 SC 31 Quarzo fumé

### urban version

leather 1 SC 05 SC 34 Stucco Maggese

leather 3 SC 146 Coccio pesto

leather 3 SC 276 Mineral blue

leather 3 SC 173 Glauco

leather 3 SC 55 Camel hair