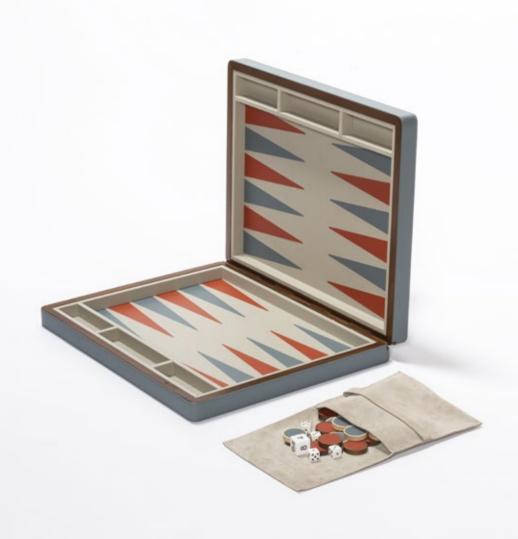

# BACKGAMMON

Backgammon is one of the oldest board games in existence. As a refined leather-covered walnut and mahogany case with a masterly inlaid leather playing surface, this board game is designed to provide a tangible and aesthetically pleasing playing experience.

playing experience. The ensemble includes maple and walnut checkers and a set of opaque plexiglass dice and doubling dice, all stored in a fine suede pochette.

Entirely made in Pelle Frau®. Available in 4 color versions.

Giobagnara code — GFVG050 Poltrona Frau code — 5561447 (closed) cm 44 x 35 | h. cm 6(open) cm 44 x 70 | h. cm 3

32