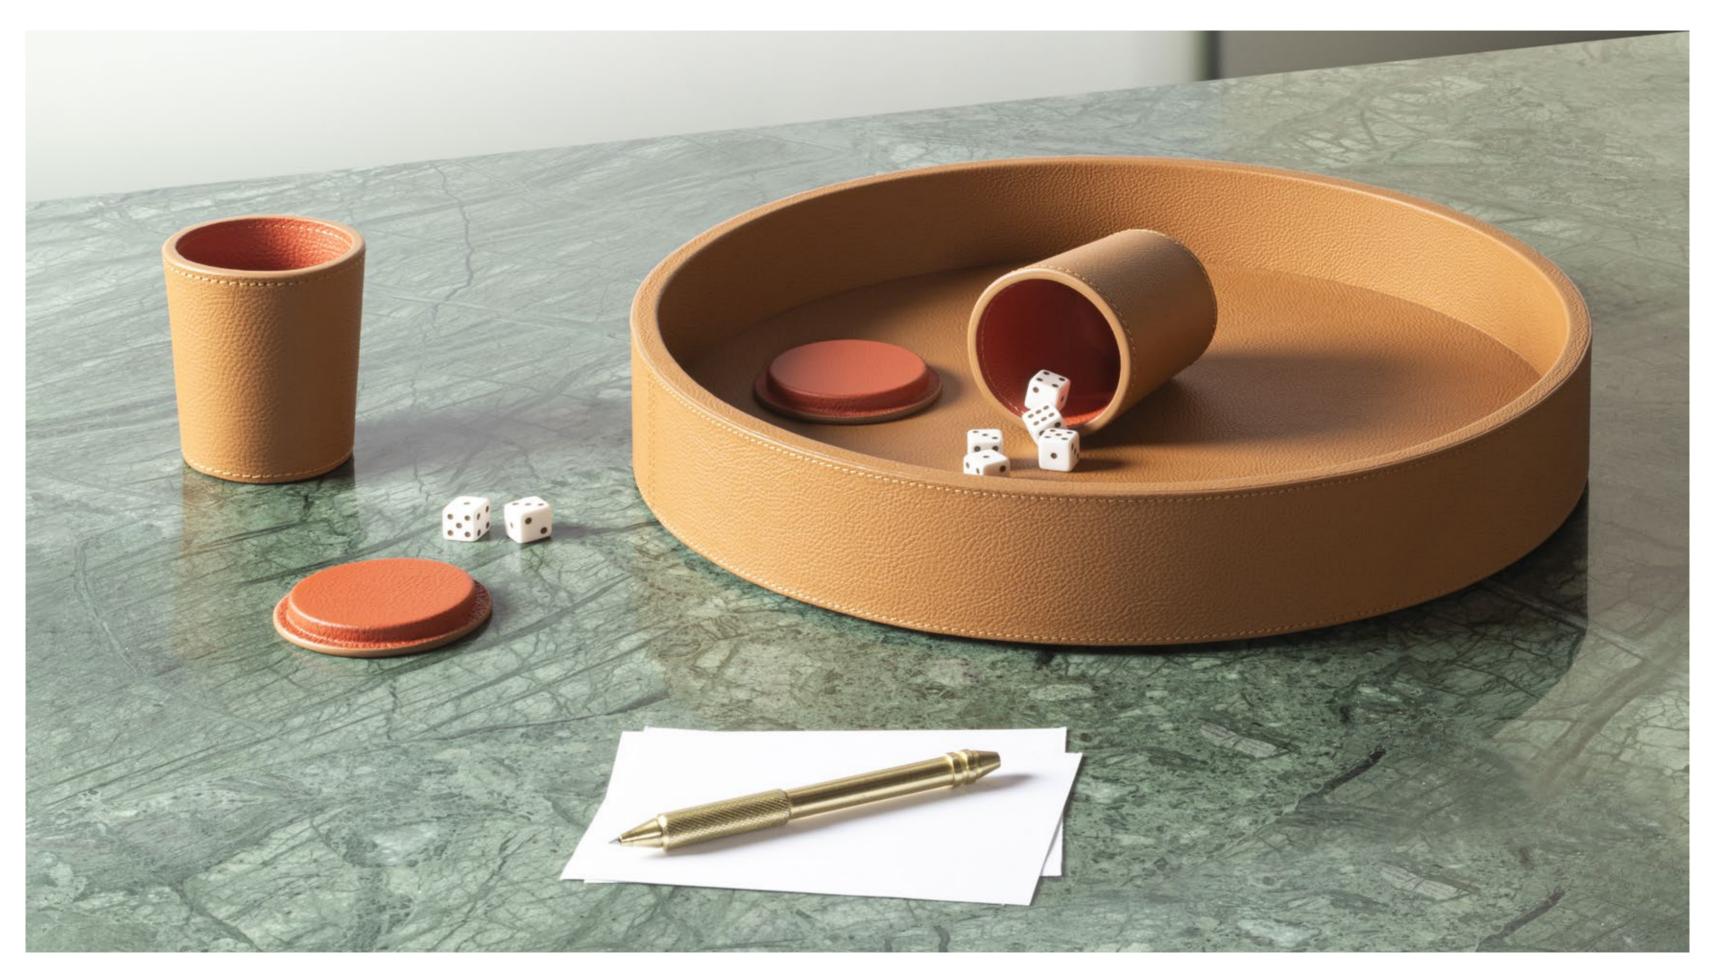

# DICE SET

The dice cup's primary purpose is to provide a fair method of rolling dice. Together with the dice tray, the dice cup paired with its twin adds a touch of authenticity and aesthetic appeal, enhancing the overall gaming experience.

The dice set contains:

- 2 leather dice cups
  10 opaque plexiglass standard dice
  1 leather tray

Entirely made in Pelle Frau®. Available in 4 color versions.

Giobagnara code — GFVG091 Poltrona Frau code — 5561442 Ø cm 38 | h. cm 6.5 dice cup: Ø cm 7.5 | h. cm 9 (lid included)