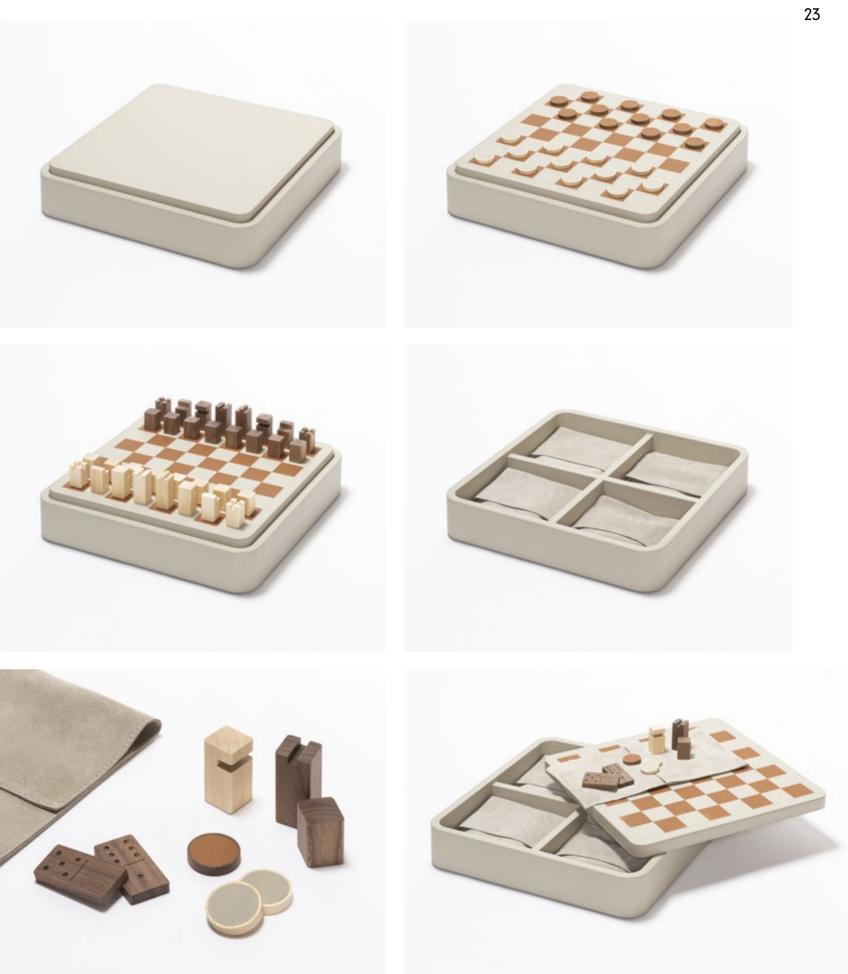

# TRIPLE GAME

The triple game box is extremely versatile and offers multiple ways of playing. It features a fine leather-covered wood structure with a checkered inlaid top where structure with a checkered inlaid top where chess and checkers can be played, and includes a set of domino pieces. All pawns are contained inside the box which has four inner sections. Set is equipped with: maple and walnut chess pieces, maple and walnut draughts featuring fine leather inserts and engraved walnut dominoes.

Entirely made in Pelle Frau®. Available in 4 color versions.

Giobagnara code — GFVG060 Poltrona Frau code — 5561446 cm 39.5 x 39.5 | h. cm 8.5

GIOBAGNARA X POLTRONA FRAU

in all

178. -

TRIPLE GAME Leather colors placement