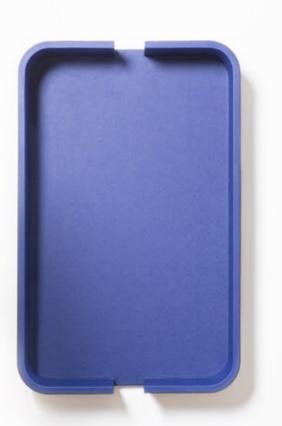

# DICE SET

The dice cup's primary purpose is to provide a fair method of rolling dice. Together with the dice tray, the dice cup paired with its twin adds a touch of authenticity and aesthetic appeal, enhancing the overall gaming experience.

The dice set contains:

- 2 leather dice cups
  10 opaque plexiglass standard dice
  1 leather tray

Entirely made in Pelle Frau®. Available in 4 color versions.

Giobagnara code — GFVG091 Poltrona Frau code — 5561442 Ø cm 38 | h. cm 6.5 dice cup: Ø cm 7.5 | h. cm 9 (lid included)