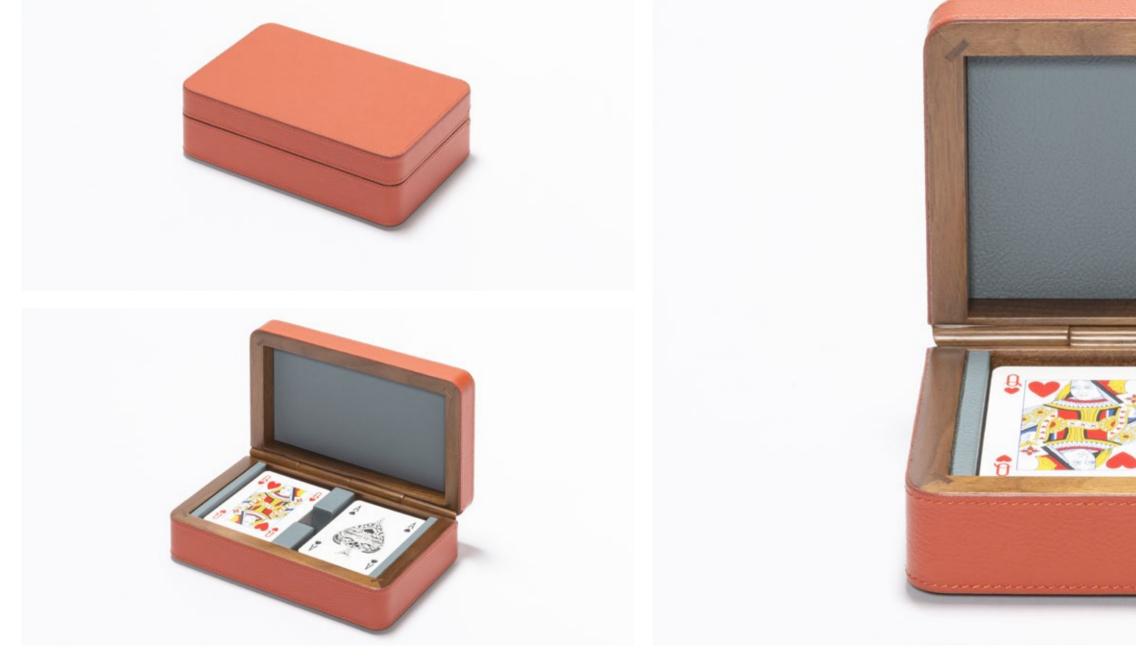

# PLAYING CARD LEATHER POCHETTE

This gaming card pochette is a stylish accessory designed for trading card games and collectible card games. This fine leather gaming card pochette safeguards individual cards and, at the same time, is a stylish, precious accessory to use during poker nights or on holiday seasons.

Entirely made in Pelle Frau®. Available in 4 color versions.

Giobagnara code — GFVG011 Poltrona Frau code — 5561440 cm 10.5 x 7 | h. cm 3

PLAYING CARD LEATHER POCHETTE Leather colors placement