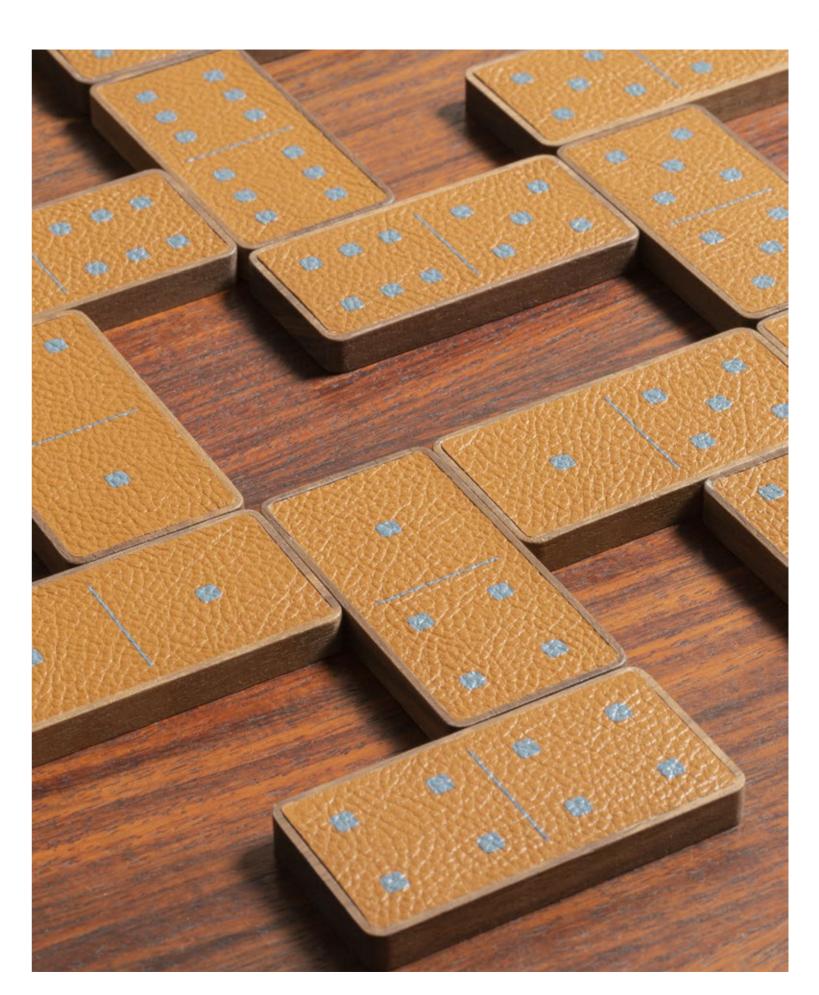

# DOMINO WOODEN BOX

The traditional Domino tabletop game is taken to a new level of luxury. Here, dominoes are preciously made in walnut wood with fine leather inlays, and are contained inside a beautiful leather-covered walnut wood case.

This game set is ideal for players who enjoy quality time together using a stylish board game which offers a combination of entertainment and beauty.

Entirely made in Pelle Frau®. Available in 4 color versions.