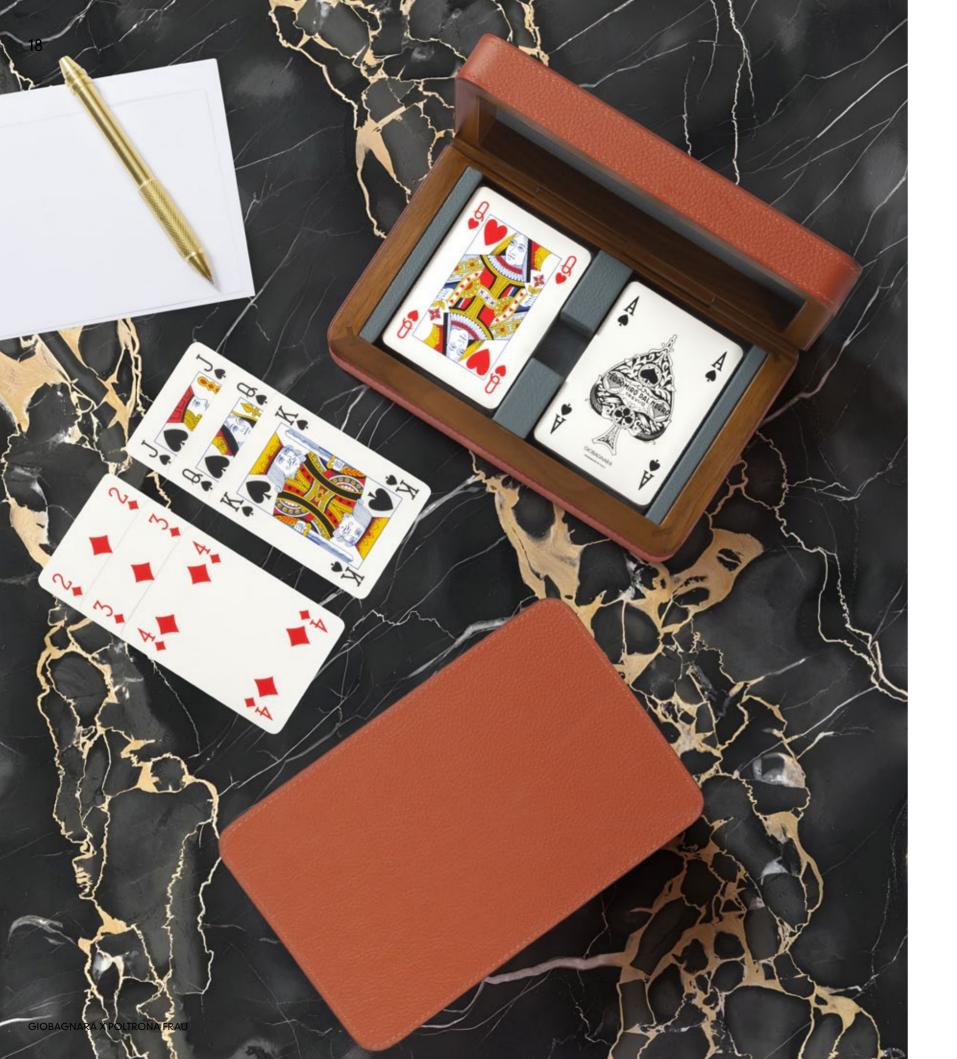

# CARDS WOODEN BOX

As a stylish, meticulously crafted walnut box covered in leather with two inner sections which, in turn, feature a fine leather inlay, this creation is able to enhance any home as an exquisite decoration thanks to its beautiful finishing, all while providing players with an inimitable way to organize their cards.

Entirely made in Pelle Frau®. Available in 4 color versions.

Giobagnara code — GFVG020 Poltrona Frau code — 5561444 cm 19 x 12 | h. cm 6.5

CARDS WOODEN BOX Leather colors placement

CARDS WOODEN BOX Pelle Frau® ColorSphere® leather Leather colors combinations