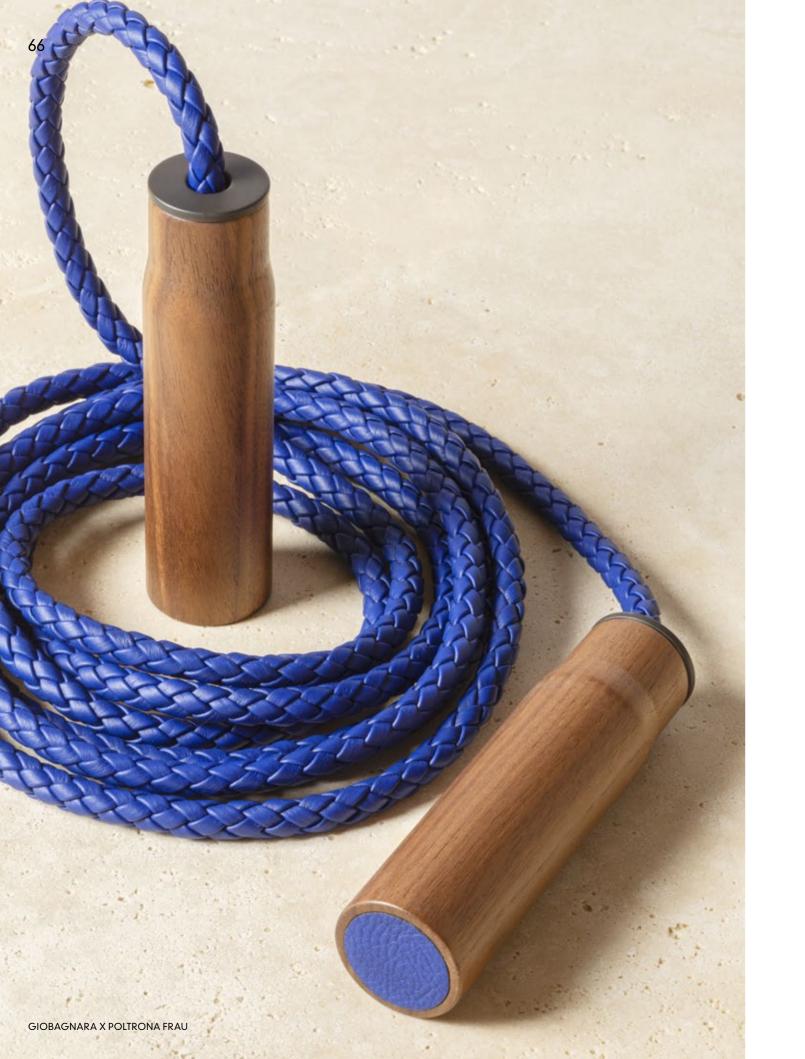

# JUMP ROPE

This jump rope is a sporty yet stylish accessory that can be used for both home workouts and as an eyecatching decor thanks to the finely woven leather rope.

Leather cord made of woven leather from the Pelle Frau®. Handles made of walnut wood featuring fine lether inserts on both sides. Available in 2 color versions.

Giobagnara code — GFPB131 Poltrona Frau code — 5561460 jump rope length: cm 325 (adjustable) bag: cm 16 x 21 | h. cm 4

JUMP ROPE Leather colors placement

JUMP ROPE Pelle Frau® ColorSphere® leather Leather colors

### cozy version

SC 248 Iris

GIOBAGNARA X POLTRONA FRAU