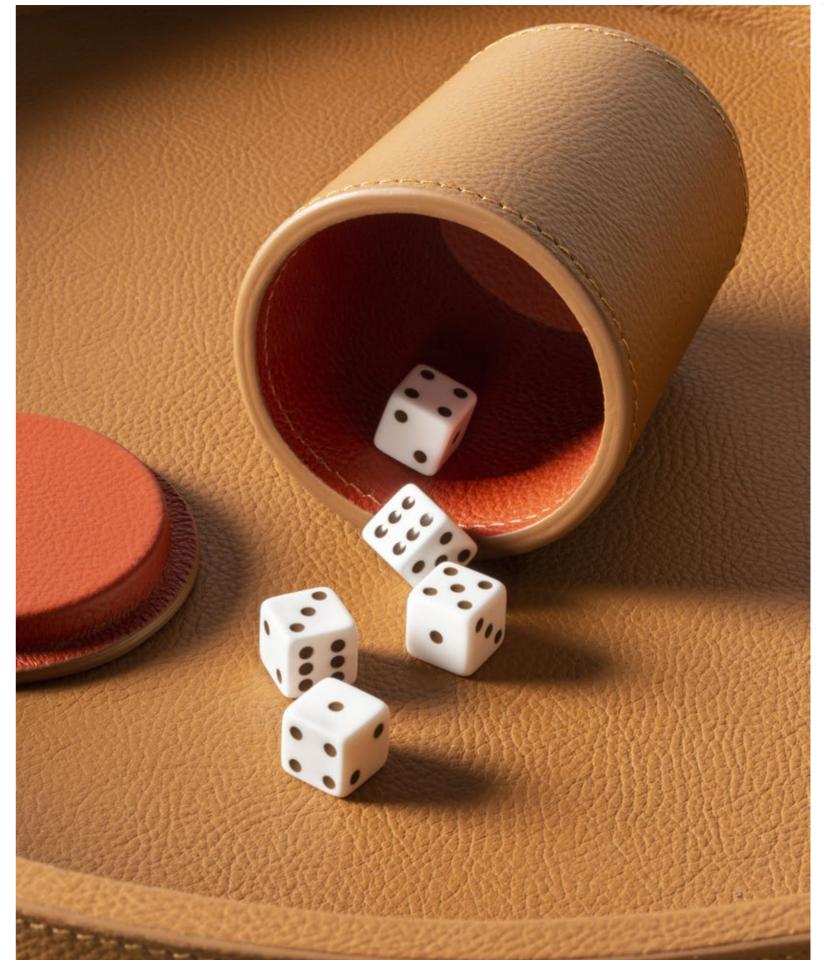

# DICE SET

The dice cup's primary purpose is to provide a fair method of rolling dice. Together with the dice tray, the dice cup paired with its twin adds a touch of authenticity and aesthetic appeal, enhancing the overall gaming experience.

The dice set contains:

- 2 leather dice cups
  10 opaque plexiglass standard dice
  1 leather tray

Entirely made in Pelle Frau®. Available in 4 color versions.

Giobagnara code — GFVG091 Poltrona Frau code — 5561442 Ø cm 38 | h. cm 6.5 dice cup: Ø cm 7.5 | h. cm 9 (lid included)