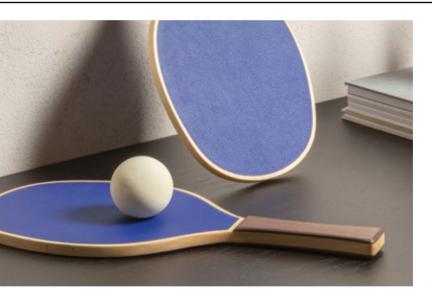

# RACKETS WITH BALL

The pic-nic rackets are a joyful game, ideal during holiday seasons for playing outside or at the seaside. With fine leather inlays on both sides and a refined walnut wood and maple structure, these rackets are unique accessories, preciously handmade, perfect to be displayed in any room.

Pelle Frau® leather-covered head. Walnut wood and maple bicolor structure. Available in 2 color versions.

Giobagnara code — GFPB135 Poltrona Frau code — 5561461 racket: cm 43 x 20.5 | h. cm 2

RACKETS WITH BALL Leather colors placement