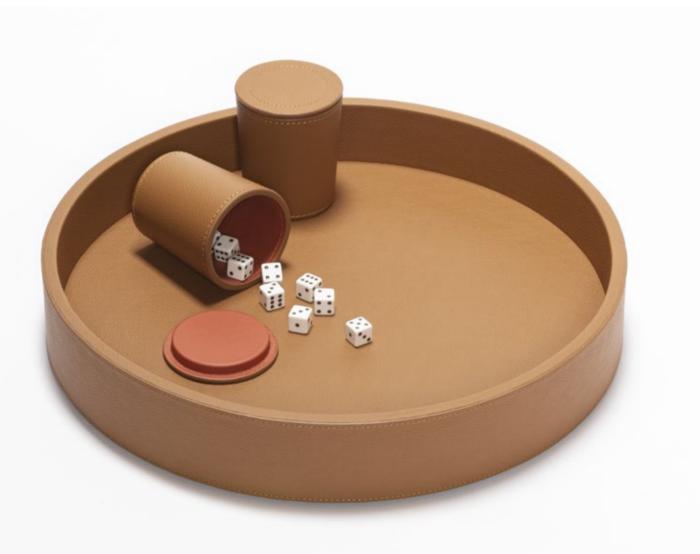

# DICE SET

The dice cup's primary purpose is to provide a fair method of rolling dice. Together with the dice tray, the dice cup paired with its twin adds a touch of authenticity and aesthetic appeal, enhancing the overall gaming experience.

The dice set contains:

- 2 leather dice cups
  10 opaque plexiglass standard dice
  1 leather tray

Entirely made in Pelle Frau®. Available in 4 color versions.

Giobagnara code — GFVG091 Poltrona Frau code — 5561442 Ø cm 38 | h. cm 6.5 dice cup: Ø cm 7.5 | h. cm 9 (lid included)