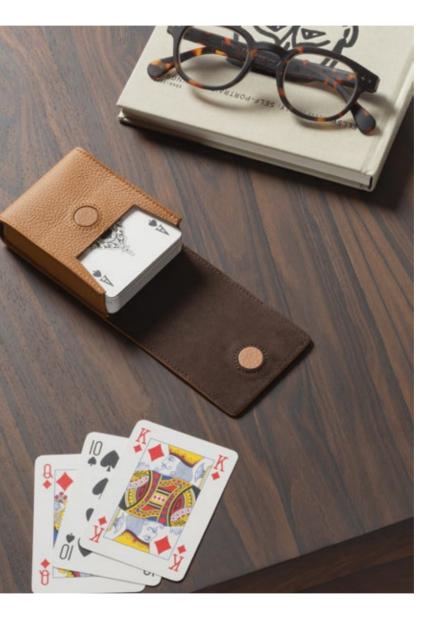

# PLAYING CARD LEATHER POCHETTE

This gaming card pochette is a stylish accessory designed for trading card games and collectible card games. This fine leather gaming card pochette safeguards individual cards and, at the same time, is a stylish, precious accessory to use during poker nights or on holiday seasons.

Entirely made in Pelle Frau®. Available in 4 color versions.

Giobagnara code — GFVG011 Poltrona Frau code — 5561440 cm 10.5 x 7 | h. cm 3

PLAYING CARD LEATHER POCHETTE Leather colors placement