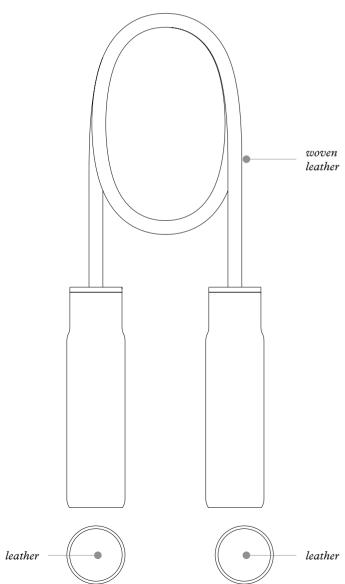

# JUMP ROPE

This jump rope is a sporty yet stylish accessory that can be used for both home workouts and as an eyecatching decor thanks to the finely woven leather rope.

Leather cord made of woven leather from the Pelle Frau®. Handles made of walnut wood featuring fine lether inserts on both sides. Available in 2 color versions.

Giobagnara code — GFPB131 Poltrona Frau code — 5561460 jump rope length: cm 325 (adjustable) bag: cm 16 x 21 | h. cm 4

JUMP ROPE Leather colors placement

JUMP ROPE Pelle Frau® ColorSphere® leather Leather colors