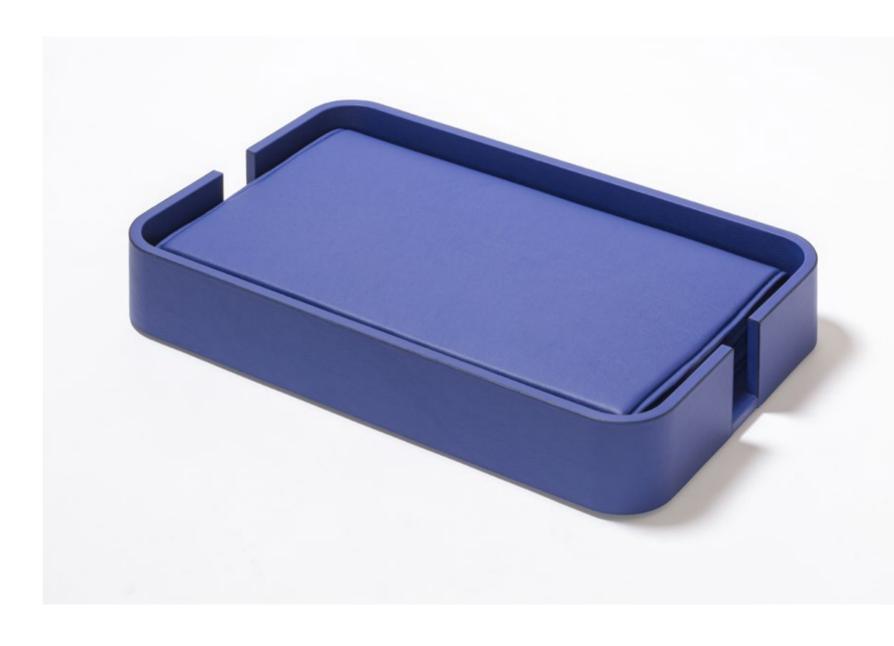

# YOGA MAT

The soft mat is entirely covered in precious Pelle Frau® leather. Ideal for home workout, it is foldable to be comfortably packed inside a matching leather-covered holder.

Available in 2 color versions.

Giobagnara code — GFPB137 Poltrona Frau code — 5561462 mat: cm 178 x 60 tray: cm 67 x 43 | h. cm 11

YOGA MAT Leather colors placement

# YOGA MAT Pelle Frau® ColorSphere® leather Leather colors

classic version

SC 66 India