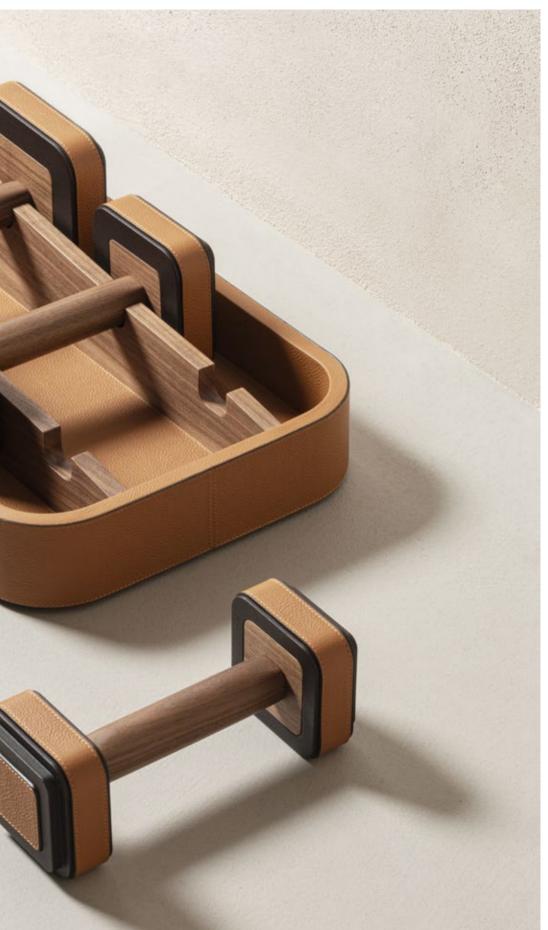

# TRIPLE GAME

The triple game box is extremely versatile and offers multiple ways of playing. It features a fine leather-covered wood structure with a checkered inlaid top where structure with a checkered inlaid top where chess and checkers can be played, and includes a set of domino pieces. All pawns are contained inside the box which has four inner sections. Set is equipped with: maple and walnut chess pieces, maple and walnut draughts featuring fine leather inserts and engraved walnut dominoes.

Entirely made in Pelle Frau®. Available in 4 color versions.

Giobagnara code — GFVG060 Poltrona Frau code — 5561446 cm 39.5 x 39.5 | h. cm 8.5

GIOBAGNARA X POLTRONA FRAU

in all

178. -

TRIPLE GAME Leather colors placement