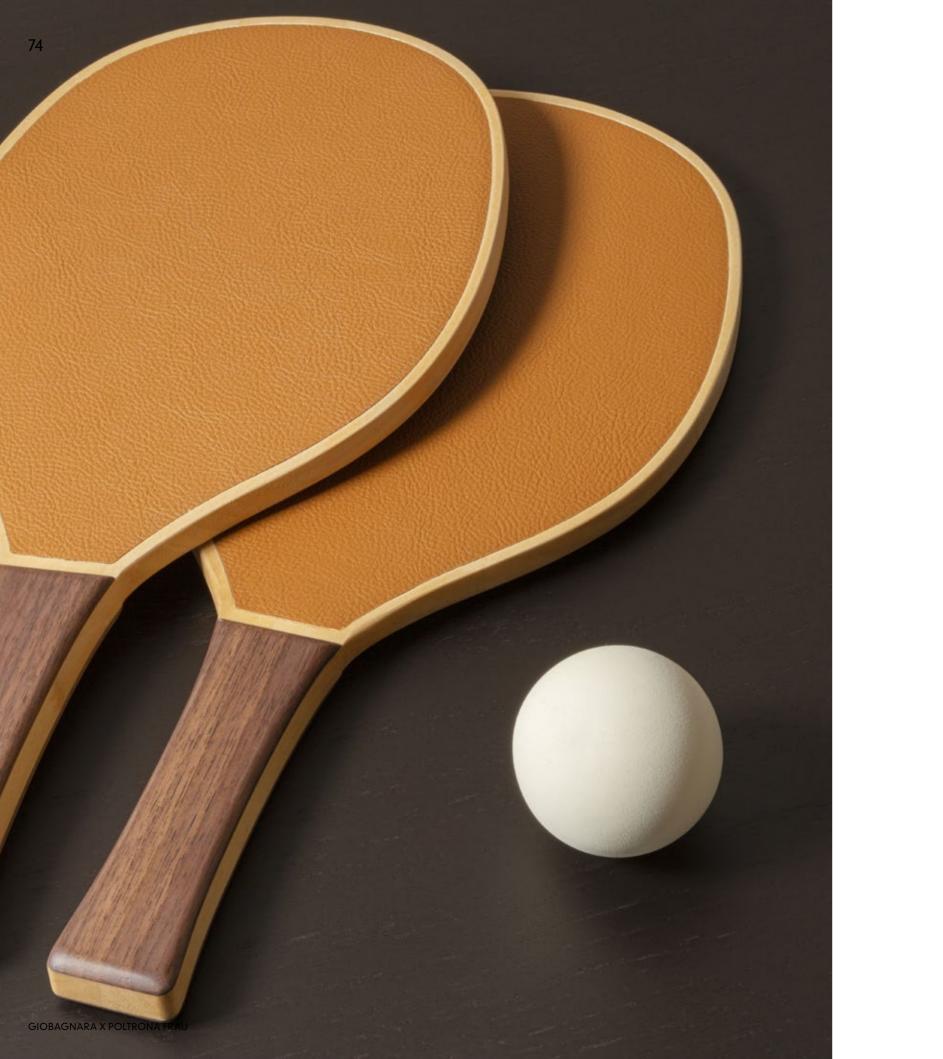

# RACKETS WITH BALL

The pic-nic rackets are a joyful game, ideal during holiday seasons for playing outside or at the seaside. With fine leather inlays on both sides and a refined walnut wood and maple structure, these rackets are unique accessories, preciously handmade, perfect to be displayed in any room.

Pelle Frau® leather-covered head. Walnut wood and maple bicolor structure. Available in 2 color versions.

Giobagnara code — GFPB135 Poltrona Frau code — 5561461 racket: cm 43 x 20.5 | h. cm 2

RACKETS WITH BALL Leather colors placement