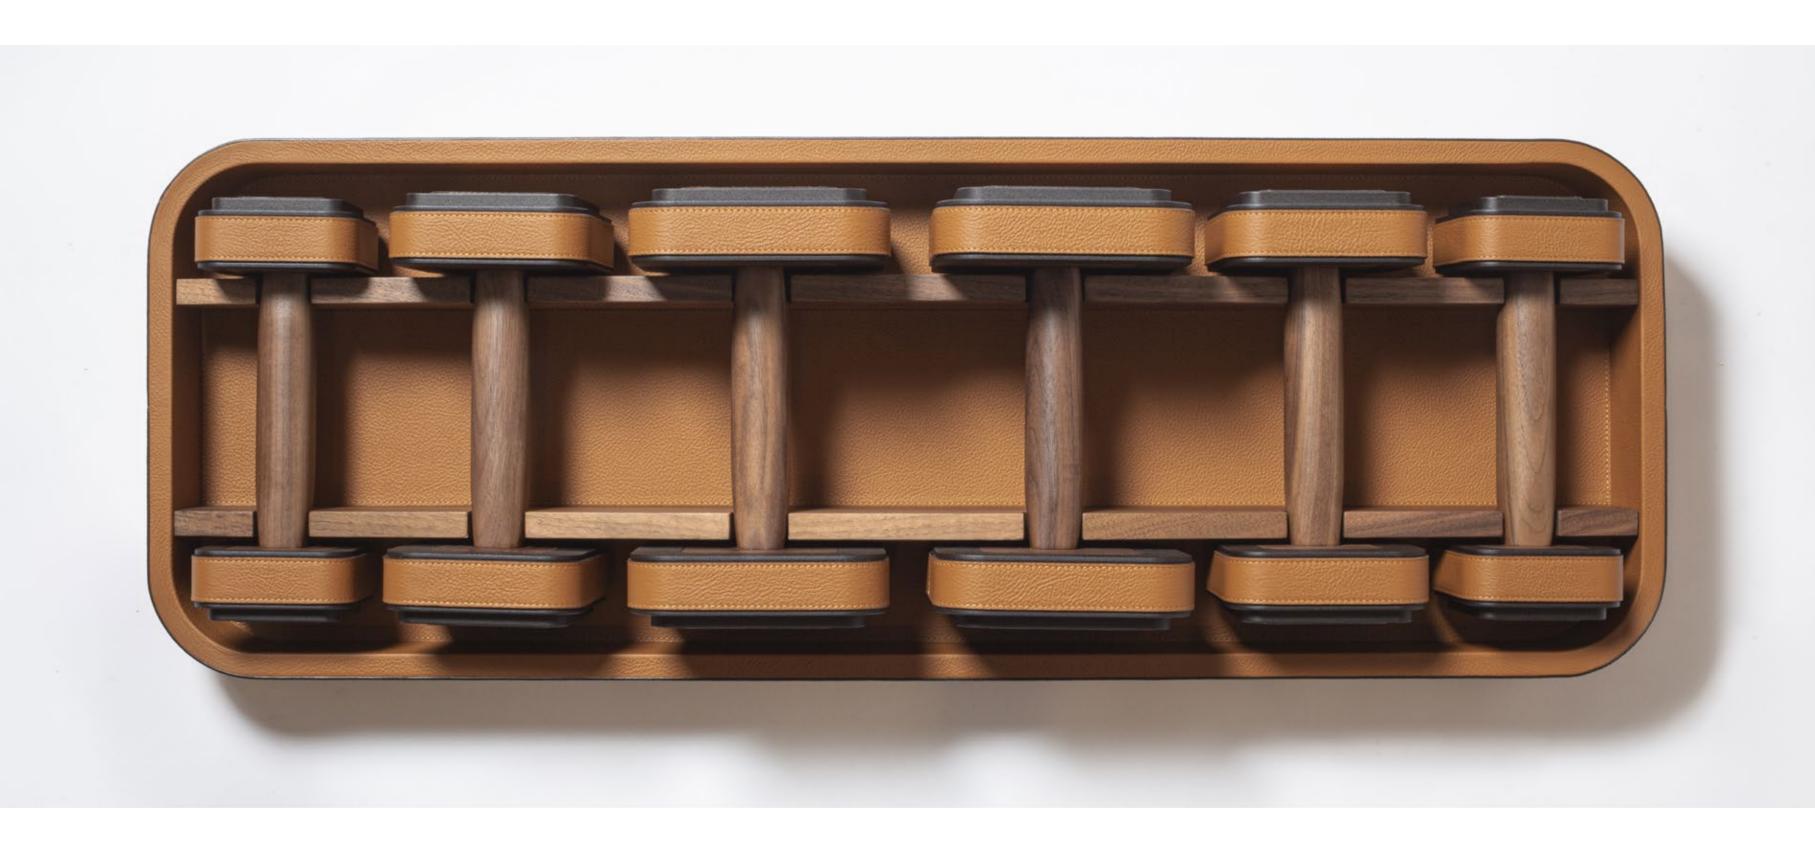

# CARDS WOODEN BOX

As a stylish, meticulously crafted walnut box covered in leather with two inner sections which, in turn, feature a fine leather inlay, this creation is able to enhance any home as an exquisite decoration thanks to its beautiful finishing, all while providing players with an inimitable way to organize their cards.

Entirely made in Pelle Frau®. Available in 4 color versions.

Giobagnara code — GFVG020 Poltrona Frau code — 5561444 cm 19 x 12 | h. cm 6.5

CARDS WOODEN BOX Leather colors placement

CARDS WOODEN BOX Pelle Frau® ColorSphere® leather Leather colors combinations