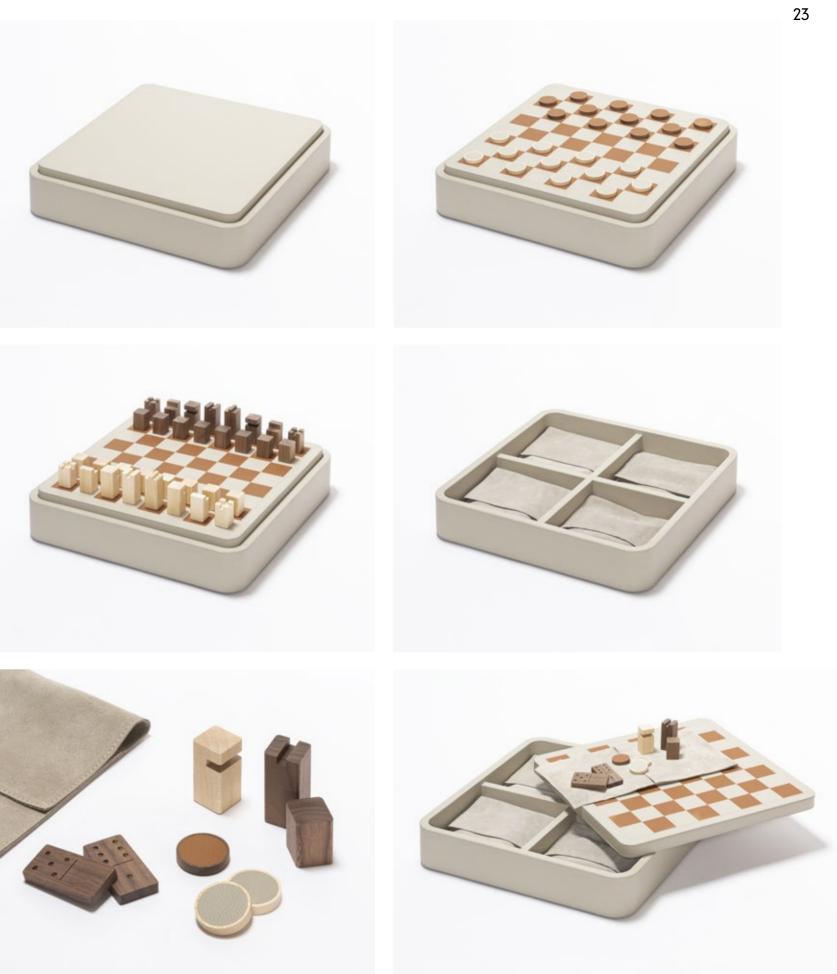

# TRIPLE GAME

The triple game box is extremely versatile and offers multiple ways of playing. It features a fine leather-covered wood structure with a checkered inlaid top where structure with a checkered inlaid top where chess and checkers can be played, and includes a set of domino pieces. All pawns are contained inside the box which has four inner sections. Set is equipped with: maple and walnut chess pieces, maple and walnut draughts featuring fine leather inserts and engraved walnut dominoes.

Entirely made in Pelle Frau®. Available in 4 color versions.

Giobagnara code — GFVG060 Poltrona Frau code — 5561446 cm 39.5 x 39.5 | h. cm 8.5

GIOBAGNARA X POLTRONA FRAU

in all

178. -

TRIPLE GAME Leather colors placement