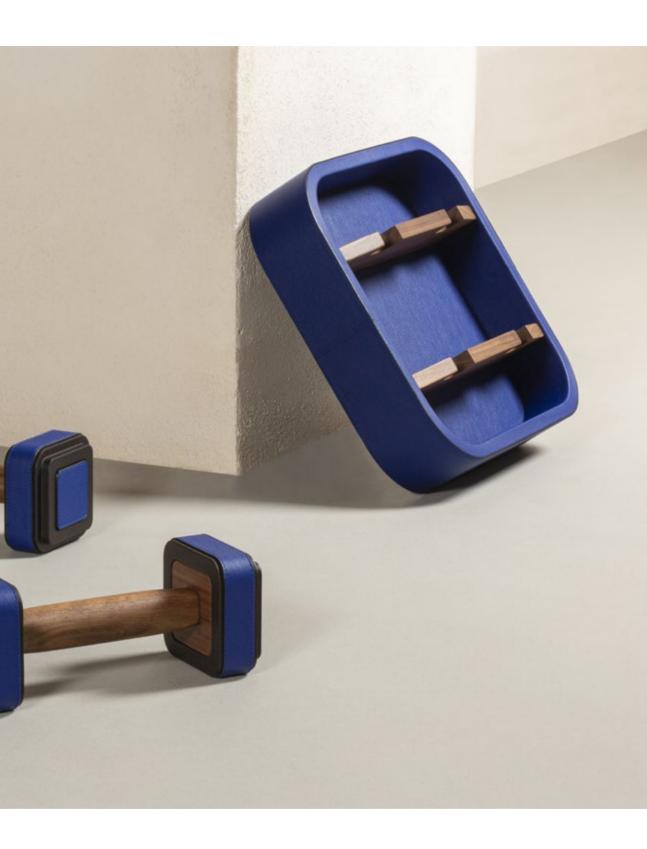

# 2 X WEIGHTS

This pair of 2kg weights is designed to be both used for exercises and, when placed in its matching leather-covered holder with fine walnut wood inserts, as a home decor, being a stylish product that can be proudly showcased inside homes.

Burnished brushed bronze weights featuring Pelle Frau® leather inserts and walnut wood grips. Available in 2 color versions.

Giobagnara code — GFPB122 Poltrona Frau code — 5561463 cm 31 x 29.5 | h. cm 12