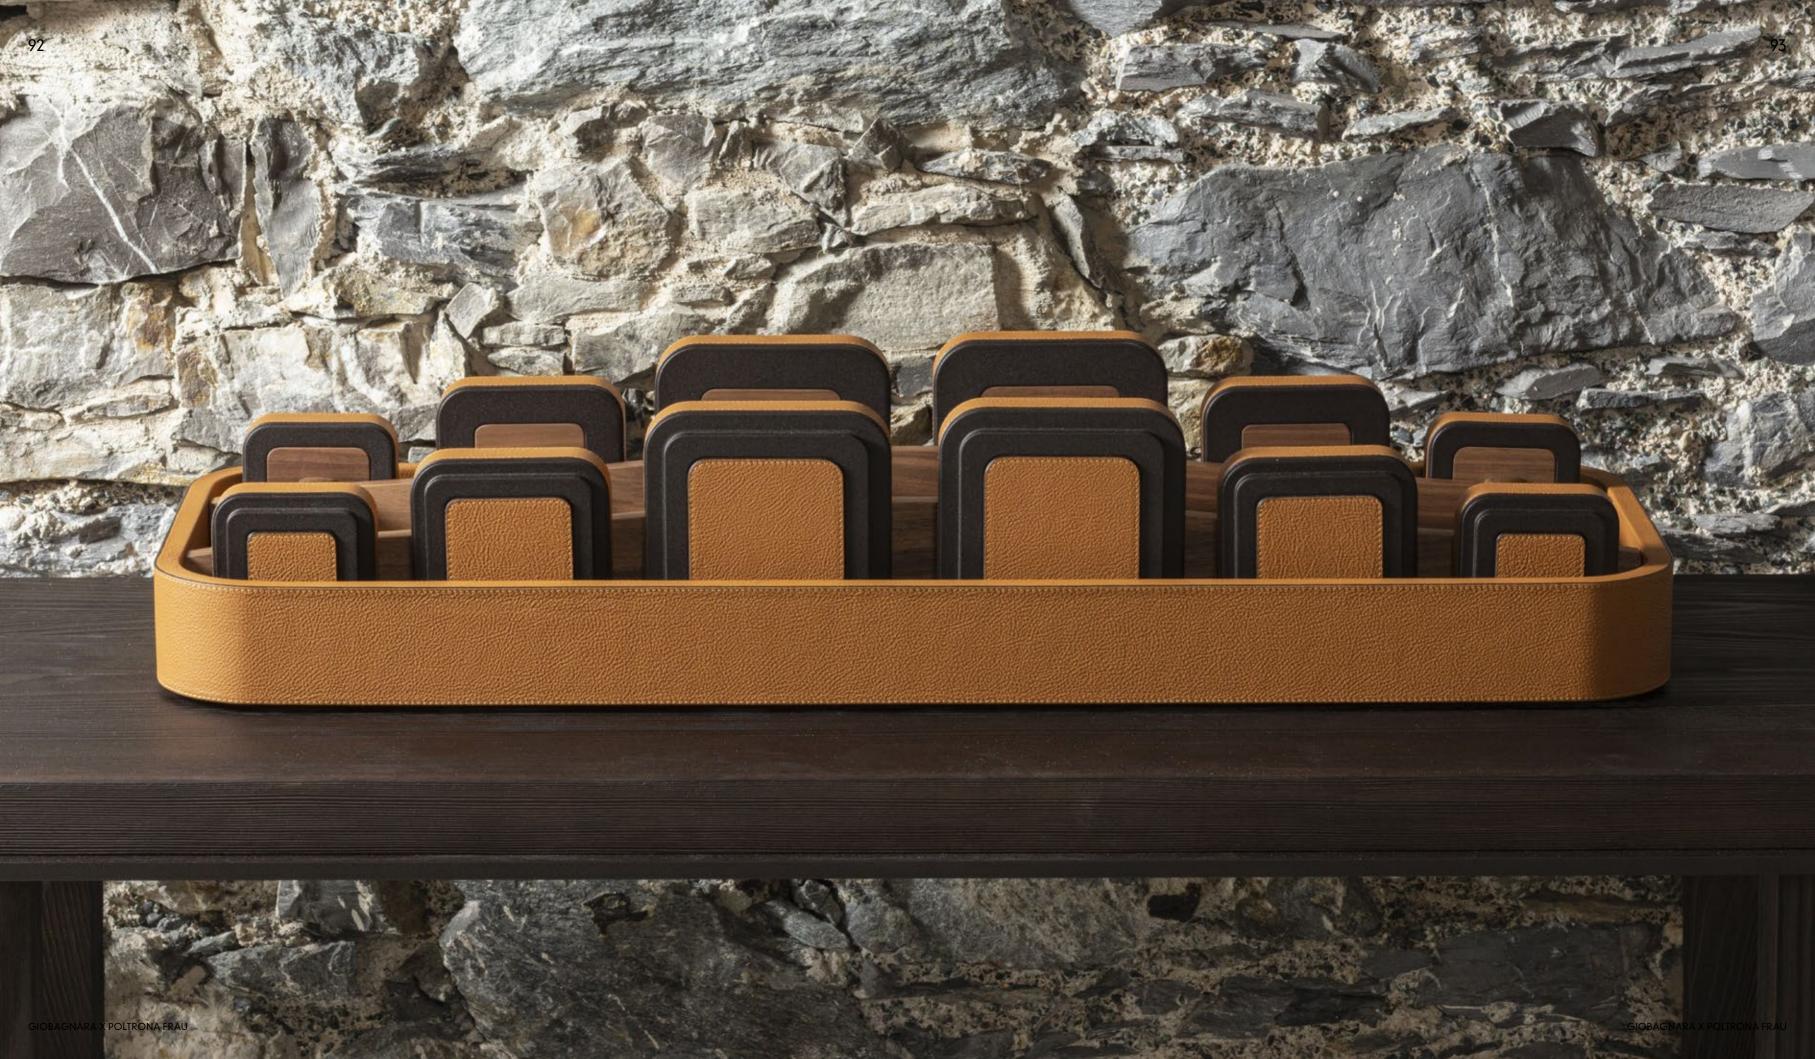

# TRIPLE GAME

The triple game box is extremely versatile and offers multiple ways of playing. It features a fine leather-covered wood structure with a checkered inlaid top where structure with a checkered inlaid top where chess and checkers can be played, and includes a set of domino pieces. All pawns are contained inside the box which has four inner sections. Set is equipped with: maple and walnut chess pieces, maple and walnut draughts featuring fine leather inserts and engraved walnut dominoes.

Entirely made in Pelle Frau®. Available in 4 color versions.

Giobagnara code — GFVG060 Poltrona Frau code — 5561446 cm 39.5 x 39.5 | h. cm 8.5

GIOBAGNARA X POLTRONA FRAU

in all

178. -

TRIPLE GAME Leather colors placement