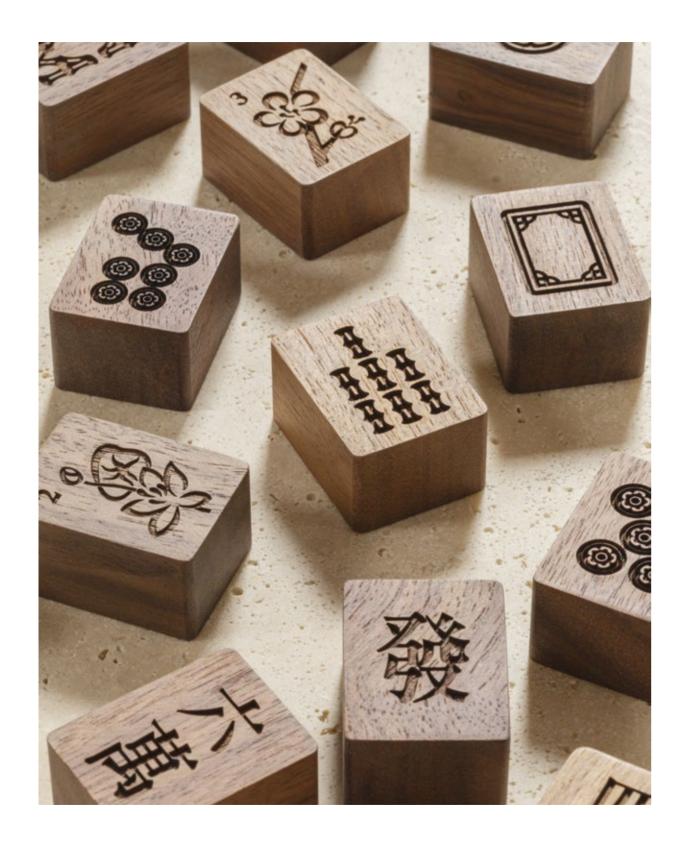

leather 4 SC 136 Ginger bread

leather 5 SC 04 Latte

leather 6 SC 175 Bengali green

leather 7 SC 146 Coccio pesto

Traditional Chinese tile-based game that has gained popularity worldwide during the 1920s. Presented in a precious leather-covered wood case with removable top, this set makes an amazing gift for any board game enthusiast.

- The set includes: 148 engraved walnut wood and maple tiles (144 with symbols and characters + 4 plain) 244 walnut wood sticks 4 opaque plexiglass dice 1 leather-covered wind indicator dice

Entirely made in Pelle Frau®. Available in 4 color versions.

Giobagnara code — GFVG403 Poltrona Frau code — 5561448 cm 43 x 27.5 | h. cm 9

MAHJONG Leather colors placement