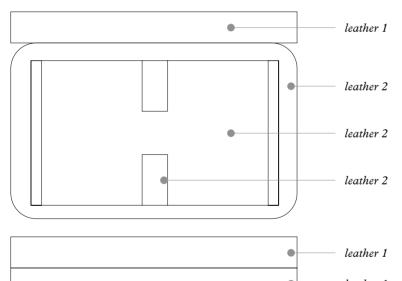

# CARDS WOODEN BOX

As a stylish, meticulously crafted walnut box covered in leather with two inner sections which, in turn, feature a fine leather inlay, this creation is able to enhance any home as an exquisite decoration thanks to its beautiful finishing, all while providing players with an inimitable way to organize their cards.

Entirely made in Pelle Frau®. Available in 4 color versions.

Giobagnara code — GFVG020 Poltrona Frau code — 5561444 cm 19 x 12 | h. cm 6.5

CARDS WOODEN BOX Leather colors placement

CARDS WOODEN BOX Pelle Frau® ColorSphere® leather Leather colors combinations

### charme version

leather 2 SC 254 Steel blue

### sea version

leather 1 SC 136 Ginger bread

SC 254 Steel blue

leather 2

### chalet version

leather 1 SC 173 Glauco

SC 136 Ginger bread

urban version

leather 1 SC 55 Camel hair leather 2 SC 34 Maggese

GIOBAGNARA X POLTRONA FRAU