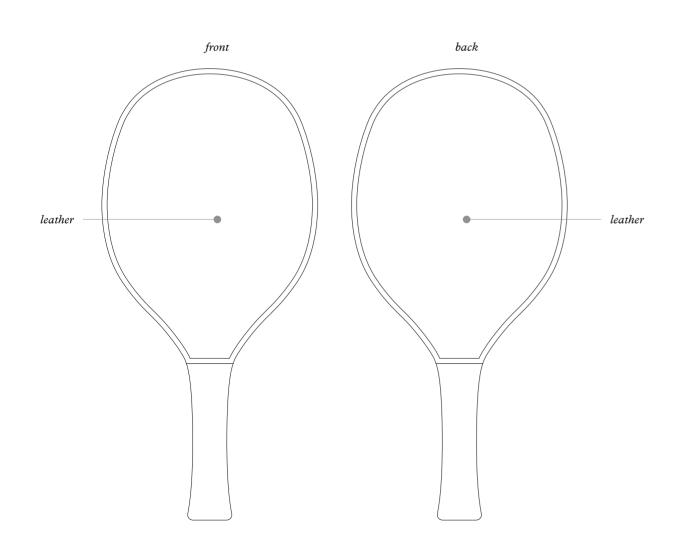

# RACKETS WITH BALL

The pic-nic rackets are a joyful game, ideal during holiday seasons for playing outside or at the seaside. With fine leather inlays on both sides and a refined walnut wood and maple structure, these rackets are unique accessories, preciously handmade, perfect to be displayed in any room.

Pelle Frau® leather-covered head. Walnut wood and maple bicolor structure. Available in 2 color versions.

Giobagnara code — GFPB135 Poltrona Frau code — 5561461 racket: cm 43 x 20.5 | h. cm 2

RACKETS WITH BALL Leather colors placement