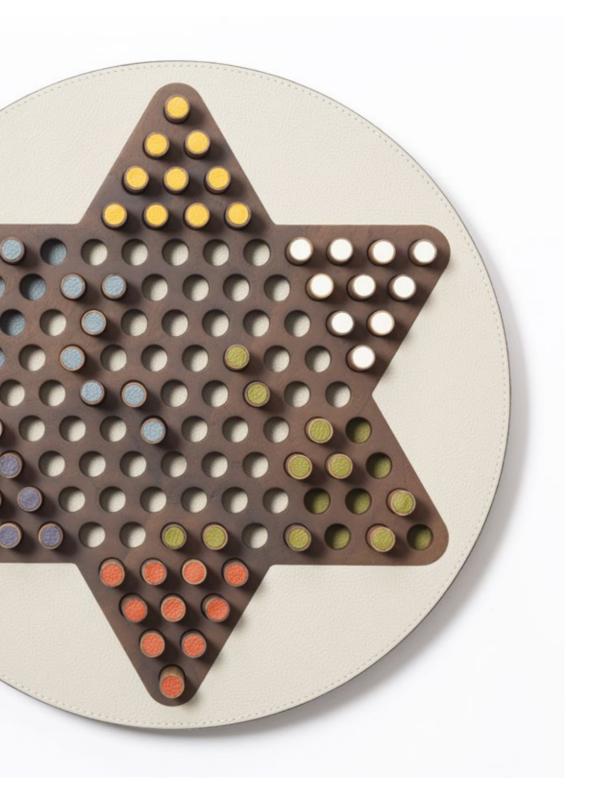

# CHINESE CHECKERS

Featuring a walnut wood structure partially covered in fine leather, this strategic board game known for its colourful and visually appealing board features a fine leather-covered playing field and marbles with beautiful leather inserts.

Entirely made in Pelle Frau®. Available in 4 color versions.

Giobagnara code — GFVG116 Poltrona Frau code — 5561445 Ø cm 35.5 | h. cm 6 base only: Ø cm 35.5 | h. cm 3.5

CHINESE CHECKERS Leather colors placement