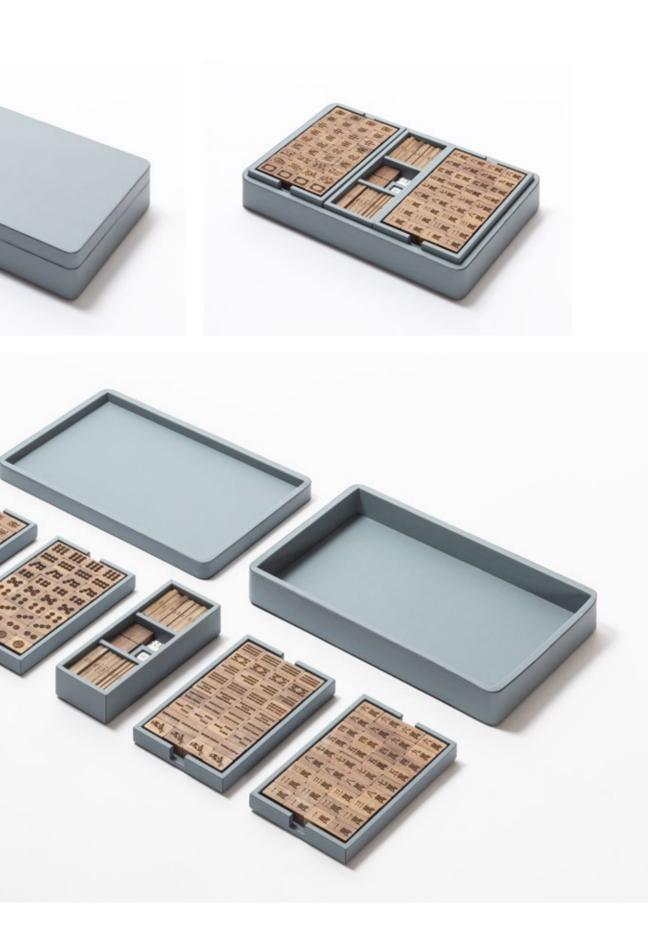

leather 4 SC 136 Ginger bread

leather 5 SC 04 Latte

leather 6 SC 175 Bengali green

leather 7 SC 146 Coccio pesto

Traditional Chinese tile-based game that has gained popularity worldwide during the 1920s. Presented in a precious leather-covered wood case with removable top, this set makes an amazing gift for any board game enthusiast.

- The set includes: 148 engraved walnut wood and maple tiles (144 with symbols and characters + 4 plain) 244 walnut wood sticks 4 opaque plexiglass dice 1 leather-covered wind indicator dice

Entirely made in Pelle Frau®. Available in 4 color versions.

Giobagnara code — GFVG403 Poltrona Frau code — 5561448 cm 43 x 27.5 | h. cm 9

MAHJONG Leather colors placement