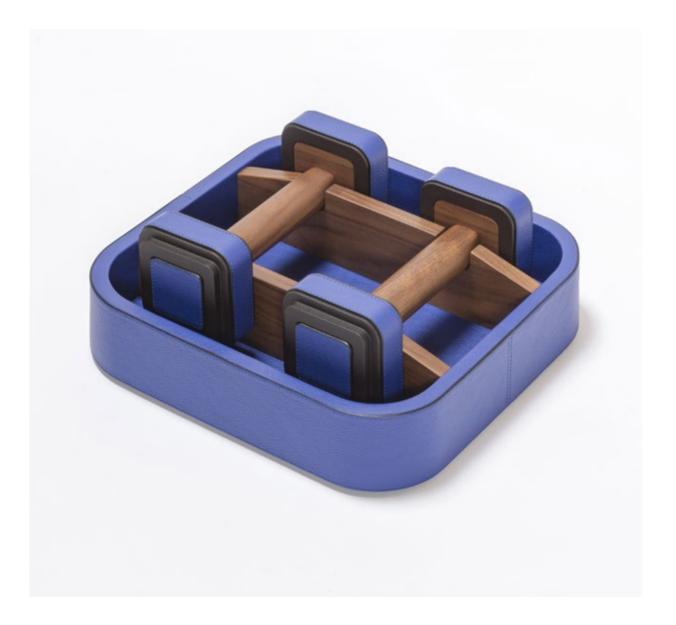

# 2 X WEIGHTS

This pair of 2kg weights is designed to be both used for exercises and, when placed in its matching leather-covered holder with fine walnut wood inserts, as a home decor, being a stylish product that can be proudly showcased inside homes.

Burnished brushed bronze weights featuring Pelle Frau® leather inserts and walnut wood grips. Available in 2 color versions.

Giobagnara code — GFPB122 Poltrona Frau code — 5561463 cm 31 x 29.5 | h. cm 12