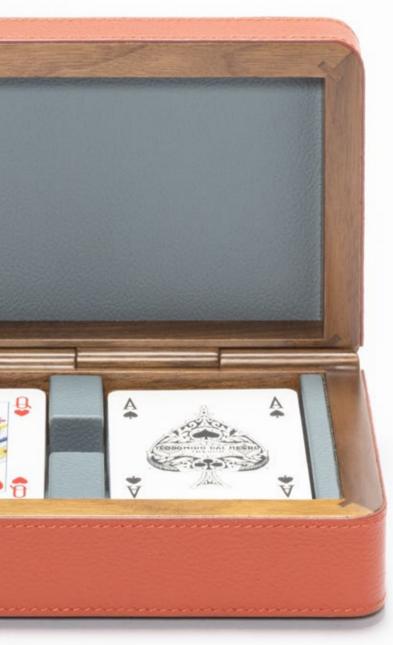

# PLAYING CARD LEATHER POCHETTE

This gaming card pochette is a stylish accessory designed for trading card games and collectible card games. This fine leather gaming card pochette safeguards individual cards and, at the same time, is a stylish, precious accessory to use during poker nights or on holiday seasons.

Entirely made in Pelle Frau®. Available in 4 color versions.

Giobagnara code — GFVG011 Poltrona Frau code — 5561440 cm 10.5 x 7 | h. cm 3

PLAYING CARD LEATHER POCHETTE Leather colors placement