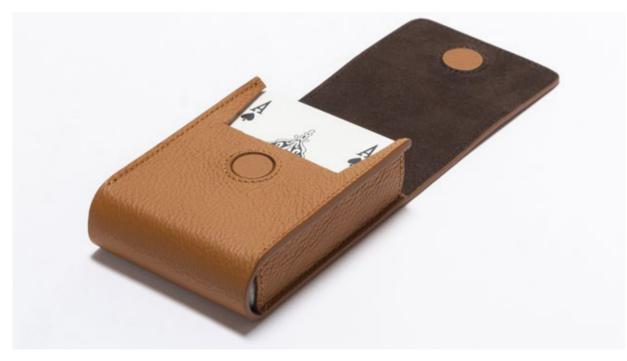

# PLAYING CARD LEATHER POCHETTE

This gaming card pochette is a stylish accessory designed for trading card games and collectible card games. This fine leather gaming card pochette safeguards individual cards and, at the same time, is a stylish, precious accessory to use during poker nights or on holiday seasons.

Entirely made in Pelle Frau®. Available in 4 color versions.

Giobagnara code — GFVG011 Poltrona Frau code — 5561440 cm 10.5 x 7 | h. cm 3

PLAYING CARD LEATHER POCHETTE Leather colors placement